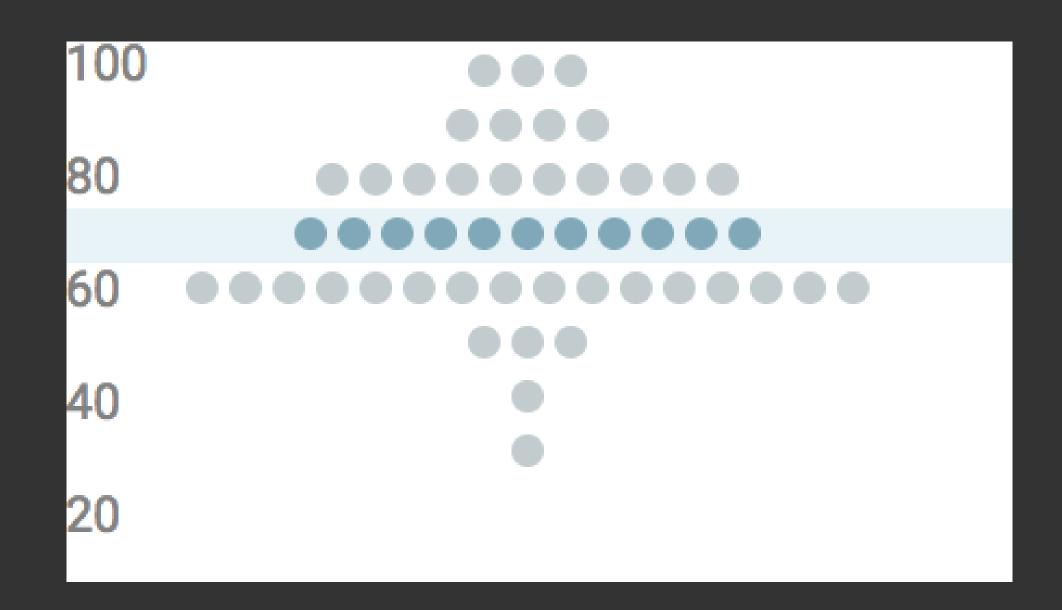

# "The first year of college is arguably the most critical with regard to retention of students"

K.E.Arnold and M.D.Pistili

|                     |                                       |   |     | 5 4 4 84            |           |      | 0.4                                                                                                                                                                                                                                                                                                                                                                                                                                                                                                                                                                                                                                                                                                                                                                                                                                                                                                                                                                                                                                                                                                                                                                                                                                                                                                                                                                                                                                                                                                                                                                                                                                                                                                                                                                                                                                                                                                                                                                                                                                                                                                                            |
|---------------------|---------------------------------------|---|-----|---------------------|-----------|------|--------------------------------------------------------------------------------------------------------------------------------------------------------------------------------------------------------------------------------------------------------------------------------------------------------------------------------------------------------------------------------------------------------------------------------------------------------------------------------------------------------------------------------------------------------------------------------------------------------------------------------------------------------------------------------------------------------------------------------------------------------------------------------------------------------------------------------------------------------------------------------------------------------------------------------------------------------------------------------------------------------------------------------------------------------------------------------------------------------------------------------------------------------------------------------------------------------------------------------------------------------------------------------------------------------------------------------------------------------------------------------------------------------------------------------------------------------------------------------------------------------------------------------------------------------------------------------------------------------------------------------------------------------------------------------------------------------------------------------------------------------------------------------------------------------------------------------------------------------------------------------------------------------------------------------------------------------------------------------------------------------------------------------------------------------------------------------------------------------------------------------|
|                     |                                       |   |     | Resultaat voor % be | rekening  | Type | Situering                                                                                                                                                                                                                                                                                                                                                                                                                                                                                                                                                                                                                                                                                                                                                                                                                                                                                                                                                                                                                                                                                                                                                                                                                                                                                                                                                                                                                                                                                                                                                                                                                                                                                                                                                                                                                                                                                                                                                                                                                                                                                                                      |
| Huidig academiejaar |                                       |   |     |                     |           |      | The state of the s |
| H01A0B              | Analyse, deel 1                       | 6 | stp | 10/20               | 15-16/sep | C    | <u>D</u>                                                                                                                                                                                                                                                                                                                                                                                                                                                                                                                                                                                                                                                                                                                                                                                                                                                                                                                                                                                                                                                                                                                                                                                                                                                                                                                                                                                                                                                                                                                                                                                                                                                                                                                                                                                                                                                                                                                                                                                                                                                                                                                       |
| H01A2A              | Analyse, deel 2                       | 5 | stp | 8/20                | 15-16/sep | T    | _                                                                                                                                                                                                                                                                                                                                                                                                                                                                                                                                                                                                                                                                                                                                                                                                                                                                                                                                                                                                                                                                                                                                                                                                                                                                                                                                                                                                                                                                                                                                                                                                                                                                                                                                                                                                                                                                                                                                                                                                                                                                                                                              |
| H01A4A              | Toegepaste algebra                    | 5 | sto | 11/20               | 15-16/jan | C    | <u>D</u>                                                                                                                                                                                                                                                                                                                                                                                                                                                                                                                                                                                                                                                                                                                                                                                                                                                                                                                                                                                                                                                                                                                                                                                                                                                                                                                                                                                                                                                                                                                                                                                                                                                                                                                                                                                                                                                                                                                                                                                                                                                                                                                       |
| H01A8A              | Algemene en technische scheikunde     | 7 | stp | 10/20               | 15-16/jan | C    | D                                                                                                                                                                                                                                                                                                                                                                                                                                                                                                                                                                                                                                                                                                                                                                                                                                                                                                                                                                                                                                                                                                                                                                                                                                                                                                                                                                                                                                                                                                                                                                                                                                                                                                                                                                                                                                                                                                                                                                                                                                                                                                                              |
| H01B0A              | Toegepaste mechanica, deel 1          | 5 | stp | 13/20               | 15-16/sep | C    | B                                                                                                                                                                                                                                                                                                                                                                                                                                                                                                                                                                                                                                                                                                                                                                                                                                                                                                                                                                                                                                                                                                                                                                                                                                                                                                                                                                                                                                                                                                                                                                                                                                                                                                                                                                                                                                                                                                                                                                                                                                                                                                                              |
| H01B2A              | Algemene natuurkunde                  | 7 | stp | 10/20               | 15-16/sep | C    | D                                                                                                                                                                                                                                                                                                                                                                                                                                                                                                                                                                                                                                                                                                                                                                                                                                                                                                                                                                                                                                                                                                                                                                                                                                                                                                                                                                                                                                                                                                                                                                                                                                                                                                                                                                                                                                                                                                                                                                                                                                                                                                                              |
| H01B4A              | Thermodynamica                        | 3 | stp | 7/20                | 15-16/sep |      | -                                                                                                                                                                                                                                                                                                                                                                                                                                                                                                                                                                                                                                                                                                                                                                                                                                                                                                                                                                                                                                                                                                                                                                                                                                                                                                                                                                                                                                                                                                                                                                                                                                                                                                                                                                                                                                                                                                                                                                                                                                                                                                                              |
| H01B6B              | Methodiek van de informatica          | 6 |     | 10/20               | 15-16/jun | C    | D                                                                                                                                                                                                                                                                                                                                                                                                                                                                                                                                                                                                                                                                                                                                                                                                                                                                                                                                                                                                                                                                                                                                                                                                                                                                                                                                                                                                                                                                                                                                                                                                                                                                                                                                                                                                                                                                                                                                                                                                                                                                                                                              |
| H01B9A              | Probleemoplossen en ontwerpen, deel 1 | 3 | stp | 14/20               | 15-16/jan | C    | B                                                                                                                                                                                                                                                                                                                                                                                                                                                                                                                                                                                                                                                                                                                                                                                                                                                                                                                                                                                                                                                                                                                                                                                                                                                                                                                                                                                                                                                                                                                                                                                                                                                                                                                                                                                                                                                                                                                                                                                                                                                                                                                              |
| H01C2A              | Probleemoplossen en ontwerpen, deel 2 | 3 | stp | 11/20               | 15-16/jun | C    | D                                                                                                                                                                                                                                                                                                                                                                                                                                                                                                                                                                                                                                                                                                                                                                                                                                                                                                                                                                                                                                                                                                                                                                                                                                                                                                                                                                                                                                                                                                                                                                                                                                                                                                                                                                                                                                                                                                                                                                                                                                                                                                                              |
| H01C4B              | Wijsbegeerte                          | 3 | stp | 10/20               | 15-16/jan | C    | D                                                                                                                                                                                                                                                                                                                                                                                                                                                                                                                                                                                                                                                                                                                                                                                                                                                                                                                                                                                                                                                                                                                                                                                                                                                                                                                                                                                                                                                                                                                                                                                                                                                                                                                                                                                                                                                                                                                                                                                                                                                                                                                              |
| H01D0A              | Inleiding tot de materiaalkunde       | 3 | stp | 10/20               | 15-16/sep | C    | D                                                                                                                                                                                                                                                                                                                                                                                                                                                                                                                                                                                                                                                                                                                                                                                                                                                                                                                                                                                                                                                                                                                                                                                                                                                                                                                                                                                                                                                                                                                                                                                                                                                                                                                                                                                                                                                                                                                                                                                                                                                                                                                              |
| H01Z2A              | Elektrische netwerken                 | 3 |     | 12/20               | 15-16/sep | C    | C                                                                                                                                                                                                                                                                                                                                                                                                                                                                                                                                                                                                                                                                                                                                                                                                                                                                                                                                                                                                                                                                                                                                                                                                                                                                                                                                                                                                                                                                                                                                                                                                                                                                                                                                                                                                                                                                                                                                                                                                                                                                                                                              |
|                     |                                       |   |     |                     |           | _    |                                                                                                                                                                                                                                                                                                                                                                                                                                                                                                                                                                                                                                                                                                                                                                                                                                                                                                                                                                                                                                                                                                                                                                                                                                                                                                                                                                                                                                                                                                                                                                                                                                                                                                                                                                                                                                                                                                                                                                                                                                                                                                                                |
|                     |                                       |   |     |                     |           |      |                                                                                                                                                                                                                                                                                                                                                                                                                                                                                                                                                                                                                                                                                                                                                                                                                                                                                                                                                                                                                                                                                                                                                                                                                                                                                                                                                                                                                                                                                                                                                                                                                                                                                                                                                                                                                                                                                                                                                                                                                                                                                                                                |
| Vrijstelling(en)    |                                       |   |     |                     |           |      |                                                                                                                                                                                                                                                                                                                                                                                                                                                                                                                                                                                                                                                                                                                                                                                                                                                                                                                                                                                                                                                                                                                                                                                                                                                                                                                                                                                                                                                                                                                                                                                                                                                                                                                                                                                                                                                                                                                                                                                                                                                                                                                                |
| H01B9A              | Probleemoplossen en ontwerpen, deel 1 | 1 | stp |                     |           | V    |                                                                                                                                                                                                                                                                                                                                                                                                                                                                                                                                                                                                                                                                                                                                                                                                                                                                                                                                                                                                                                                                                                                                                                                                                                                                                                                                                                                                                                                                                                                                                                                                                                                                                                                                                                                                                                                                                                                                                                                                                                                                                                                                |