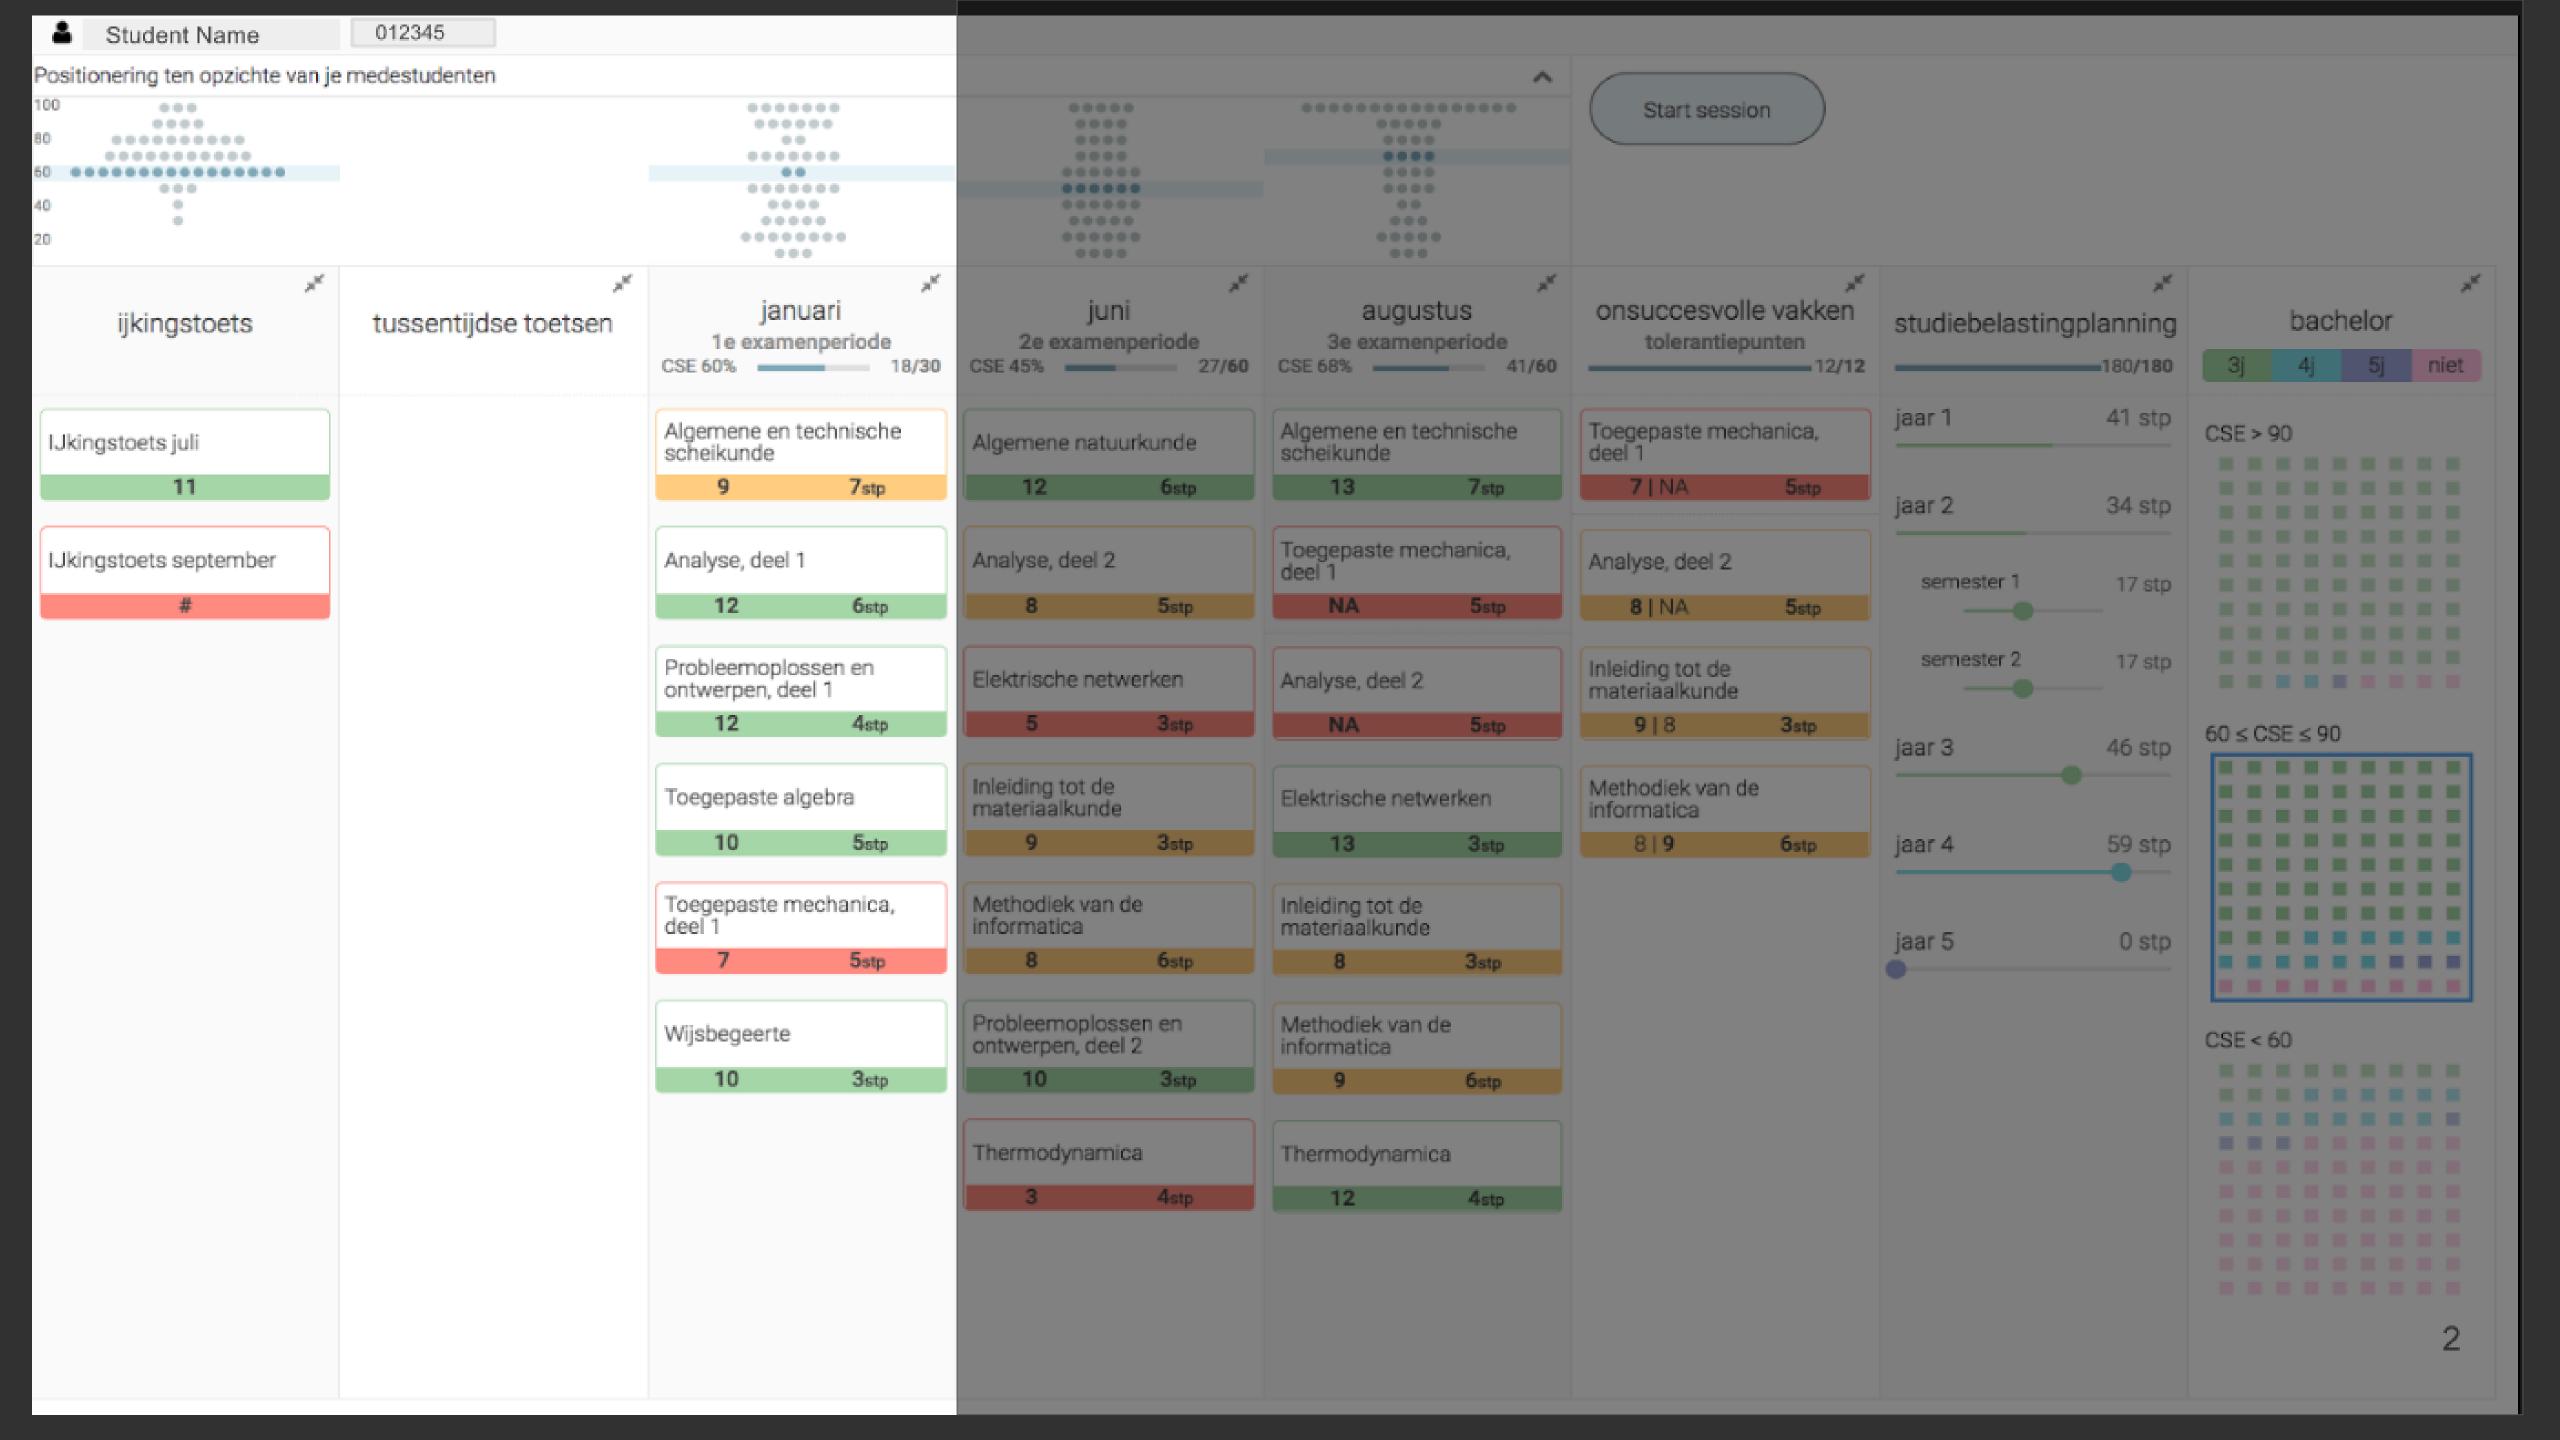

# "The first year of college is arguably the most critical with regard to retention of students"

K.E.Arnold and M.D.Pistili

|                     |                                       |   |     | 5 4 4 84            |           |      | 0.4                                                                                                                                                                                                                                                                                                                                                                                                                                                                                                                                                                                                                                                                                                                                                                                                                                                                                                                                                                                                                                                                                                                                                                                                                                                                                                                                                                                                                                                                                                                                                                                                                                                                                                                                                                                                                                                                                                                                                                                                                                                                                                                            |
|---------------------|---------------------------------------|---|-----|---------------------|-----------|------|--------------------------------------------------------------------------------------------------------------------------------------------------------------------------------------------------------------------------------------------------------------------------------------------------------------------------------------------------------------------------------------------------------------------------------------------------------------------------------------------------------------------------------------------------------------------------------------------------------------------------------------------------------------------------------------------------------------------------------------------------------------------------------------------------------------------------------------------------------------------------------------------------------------------------------------------------------------------------------------------------------------------------------------------------------------------------------------------------------------------------------------------------------------------------------------------------------------------------------------------------------------------------------------------------------------------------------------------------------------------------------------------------------------------------------------------------------------------------------------------------------------------------------------------------------------------------------------------------------------------------------------------------------------------------------------------------------------------------------------------------------------------------------------------------------------------------------------------------------------------------------------------------------------------------------------------------------------------------------------------------------------------------------------------------------------------------------------------------------------------------------|
|                     |                                       |   |     | Resultaat voor % be | rekening  | Type | Situering                                                                                                                                                                                                                                                                                                                                                                                                                                                                                                                                                                                                                                                                                                                                                                                                                                                                                                                                                                                                                                                                                                                                                                                                                                                                                                                                                                                                                                                                                                                                                                                                                                                                                                                                                                                                                                                                                                                                                                                                                                                                                                                      |
| Huidig academiejaar |                                       |   |     |                     |           |      | The state of the s |
| H01A0B              | Analyse, deel 1                       | 6 | stp | 10/20               | 15-16/sep | C    | <u>D</u>                                                                                                                                                                                                                                                                                                                                                                                                                                                                                                                                                                                                                                                                                                                                                                                                                                                                                                                                                                                                                                                                                                                                                                                                                                                                                                                                                                                                                                                                                                                                                                                                                                                                                                                                                                                                                                                                                                                                                                                                                                                                                                                       |
| H01A2A              | Analyse, deel 2                       | 5 | stp | 8/20                | 15-16/sep | T    | _                                                                                                                                                                                                                                                                                                                                                                                                                                                                                                                                                                                                                                                                                                                                                                                                                                                                                                                                                                                                                                                                                                                                                                                                                                                                                                                                                                                                                                                                                                                                                                                                                                                                                                                                                                                                                                                                                                                                                                                                                                                                                                                              |
| H01A4A              | Toegepaste algebra                    | 5 | sto | 11/20               | 15-16/jan | C    | <u>D</u>                                                                                                                                                                                                                                                                                                                                                                                                                                                                                                                                                                                                                                                                                                                                                                                                                                                                                                                                                                                                                                                                                                                                                                                                                                                                                                                                                                                                                                                                                                                                                                                                                                                                                                                                                                                                                                                                                                                                                                                                                                                                                                                       |
| H01A8A              | Algemene en technische scheikunde     | 7 | stp | 10/20               | 15-16/jan | C    | D                                                                                                                                                                                                                                                                                                                                                                                                                                                                                                                                                                                                                                                                                                                                                                                                                                                                                                                                                                                                                                                                                                                                                                                                                                                                                                                                                                                                                                                                                                                                                                                                                                                                                                                                                                                                                                                                                                                                                                                                                                                                                                                              |
| H01B0A              | Toegepaste mechanica, deel 1          | 5 | stp | 13/20               | 15-16/sep | C    | B                                                                                                                                                                                                                                                                                                                                                                                                                                                                                                                                                                                                                                                                                                                                                                                                                                                                                                                                                                                                                                                                                                                                                                                                                                                                                                                                                                                                                                                                                                                                                                                                                                                                                                                                                                                                                                                                                                                                                                                                                                                                                                                              |
| H01B2A              | Algemene natuurkunde                  | 7 | stp | 10/20               | 15-16/sep | C    | D                                                                                                                                                                                                                                                                                                                                                                                                                                                                                                                                                                                                                                                                                                                                                                                                                                                                                                                                                                                                                                                                                                                                                                                                                                                                                                                                                                                                                                                                                                                                                                                                                                                                                                                                                                                                                                                                                                                                                                                                                                                                                                                              |
| H01B4A              | Thermodynamica                        | 3 | stp | 7/20                | 15-16/sep |      | -                                                                                                                                                                                                                                                                                                                                                                                                                                                                                                                                                                                                                                                                                                                                                                                                                                                                                                                                                                                                                                                                                                                                                                                                                                                                                                                                                                                                                                                                                                                                                                                                                                                                                                                                                                                                                                                                                                                                                                                                                                                                                                                              |
| H01B6B              | Methodiek van de informatica          | 6 |     | 10/20               | 15-16/jun | C    | D                                                                                                                                                                                                                                                                                                                                                                                                                                                                                                                                                                                                                                                                                                                                                                                                                                                                                                                                                                                                                                                                                                                                                                                                                                                                                                                                                                                                                                                                                                                                                                                                                                                                                                                                                                                                                                                                                                                                                                                                                                                                                                                              |
| H01B9A              | Probleemoplossen en ontwerpen, deel 1 | 3 | stp | 14/20               | 15-16/jan | C    | B                                                                                                                                                                                                                                                                                                                                                                                                                                                                                                                                                                                                                                                                                                                                                                                                                                                                                                                                                                                                                                                                                                                                                                                                                                                                                                                                                                                                                                                                                                                                                                                                                                                                                                                                                                                                                                                                                                                                                                                                                                                                                                                              |
| H01C2A              | Probleemoplossen en ontwerpen, deel 2 | 3 | stp | 11/20               | 15-16/jun | C    | D                                                                                                                                                                                                                                                                                                                                                                                                                                                                                                                                                                                                                                                                                                                                                                                                                                                                                                                                                                                                                                                                                                                                                                                                                                                                                                                                                                                                                                                                                                                                                                                                                                                                                                                                                                                                                                                                                                                                                                                                                                                                                                                              |
| H01C4B              | Wijsbegeerte                          | 3 | stp | 10/20               | 15-16/jan | C    | D                                                                                                                                                                                                                                                                                                                                                                                                                                                                                                                                                                                                                                                                                                                                                                                                                                                                                                                                                                                                                                                                                                                                                                                                                                                                                                                                                                                                                                                                                                                                                                                                                                                                                                                                                                                                                                                                                                                                                                                                                                                                                                                              |
| H01D0A              | Inleiding tot de materiaalkunde       | 3 | stp | 10/20               | 15-16/sep | C    | D                                                                                                                                                                                                                                                                                                                                                                                                                                                                                                                                                                                                                                                                                                                                                                                                                                                                                                                                                                                                                                                                                                                                                                                                                                                                                                                                                                                                                                                                                                                                                                                                                                                                                                                                                                                                                                                                                                                                                                                                                                                                                                                              |
| H01Z2A              | Elektrische netwerken                 | 3 |     | 12/20               | 15-16/sep | C    | C                                                                                                                                                                                                                                                                                                                                                                                                                                                                                                                                                                                                                                                                                                                                                                                                                                                                                                                                                                                                                                                                                                                                                                                                                                                                                                                                                                                                                                                                                                                                                                                                                                                                                                                                                                                                                                                                                                                                                                                                                                                                                                                              |
|                     |                                       |   |     |                     |           | _    |                                                                                                                                                                                                                                                                                                                                                                                                                                                                                                                                                                                                                                                                                                                                                                                                                                                                                                                                                                                                                                                                                                                                                                                                                                                                                                                                                                                                                                                                                                                                                                                                                                                                                                                                                                                                                                                                                                                                                                                                                                                                                                                                |
|                     |                                       |   |     |                     |           |      |                                                                                                                                                                                                                                                                                                                                                                                                                                                                                                                                                                                                                                                                                                                                                                                                                                                                                                                                                                                                                                                                                                                                                                                                                                                                                                                                                                                                                                                                                                                                                                                                                                                                                                                                                                                                                                                                                                                                                                                                                                                                                                                                |
| Vrijstelling(en)    |                                       |   |     |                     |           |      |                                                                                                                                                                                                                                                                                                                                                                                                                                                                                                                                                                                                                                                                                                                                                                                                                                                                                                                                                                                                                                                                                                                                                                                                                                                                                                                                                                                                                                                                                                                                                                                                                                                                                                                                                                                                                                                                                                                                                                                                                                                                                                                                |
| H01B9A              | Probleemoplossen en ontwerpen, deel 1 | 1 | stp |                     |           | V    |                                                                                                                                                                                                                                                                                                                                                                                                                                                                                                                                                                                                                                                                                                                                                                                                                                                                                                                                                                                                                                                                                                                                                                                                                                                                                                                                                                                                                                                                                                                                                                                                                                                                                                                                                                                                                                                                                                                                                                                                                                                                                                                                |

#### Personalisation

januari

1e examenperiode

CSE 60%

18/30

#### Personalisation

43%

Fact-based

Motivation

Overview