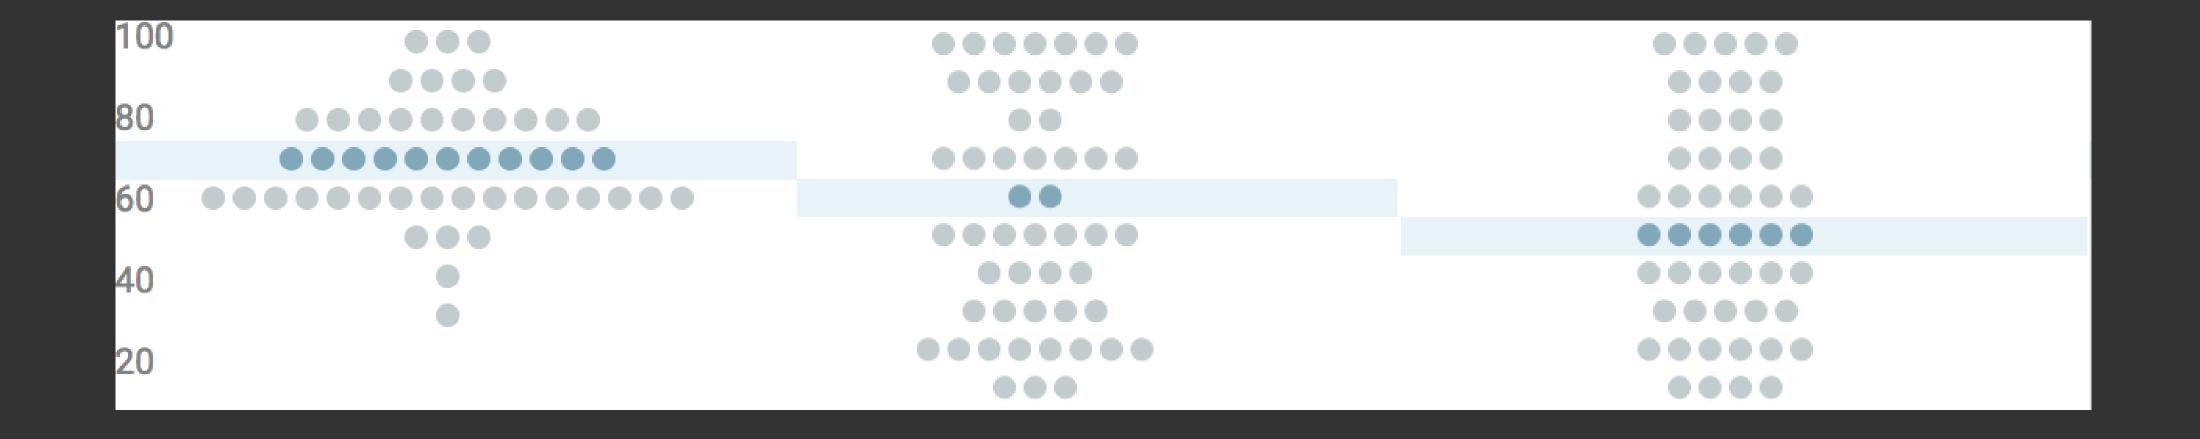

# "The first year of college is arguably the most critical with regard to retention of students"

K.E.Arnold and M.D.Pistili

|                     |                                       |   |     | 5 4 4 84            |           |      | 0.4                                                                                                                                                                                                                                                                                                                                                                                                                                                                                                                                                                                                                                                                                                                                                                                                                                                                                                                                                                                                                                                                                                                                                                                                                                                                                                                                                                                                                                                                                                                                                                                                                                                                                                                                                                                                                                                                                                                                                                                                                                                                                                                            |
|---------------------|---------------------------------------|---|-----|---------------------|-----------|------|--------------------------------------------------------------------------------------------------------------------------------------------------------------------------------------------------------------------------------------------------------------------------------------------------------------------------------------------------------------------------------------------------------------------------------------------------------------------------------------------------------------------------------------------------------------------------------------------------------------------------------------------------------------------------------------------------------------------------------------------------------------------------------------------------------------------------------------------------------------------------------------------------------------------------------------------------------------------------------------------------------------------------------------------------------------------------------------------------------------------------------------------------------------------------------------------------------------------------------------------------------------------------------------------------------------------------------------------------------------------------------------------------------------------------------------------------------------------------------------------------------------------------------------------------------------------------------------------------------------------------------------------------------------------------------------------------------------------------------------------------------------------------------------------------------------------------------------------------------------------------------------------------------------------------------------------------------------------------------------------------------------------------------------------------------------------------------------------------------------------------------|
|                     |                                       |   |     | Resultaat voor % be | rekening  | Type | Situering                                                                                                                                                                                                                                                                                                                                                                                                                                                                                                                                                                                                                                                                                                                                                                                                                                                                                                                                                                                                                                                                                                                                                                                                                                                                                                                                                                                                                                                                                                                                                                                                                                                                                                                                                                                                                                                                                                                                                                                                                                                                                                                      |
| Huidig academiejaar |                                       |   |     |                     |           |      | The state of the s |
| H01A0B              | Analyse, deel 1                       | 6 | stp | 10/20               | 15-16/sep | C    | <u>D</u>                                                                                                                                                                                                                                                                                                                                                                                                                                                                                                                                                                                                                                                                                                                                                                                                                                                                                                                                                                                                                                                                                                                                                                                                                                                                                                                                                                                                                                                                                                                                                                                                                                                                                                                                                                                                                                                                                                                                                                                                                                                                                                                       |
| H01A2A              | Analyse, deel 2                       | 5 | stp | 8/20                | 15-16/sep | T    | _                                                                                                                                                                                                                                                                                                                                                                                                                                                                                                                                                                                                                                                                                                                                                                                                                                                                                                                                                                                                                                                                                                                                                                                                                                                                                                                                                                                                                                                                                                                                                                                                                                                                                                                                                                                                                                                                                                                                                                                                                                                                                                                              |
| H01A4A              | Toegepaste algebra                    | 5 | sto | 11/20               | 15-16/jan | C    | <u>D</u>                                                                                                                                                                                                                                                                                                                                                                                                                                                                                                                                                                                                                                                                                                                                                                                                                                                                                                                                                                                                                                                                                                                                                                                                                                                                                                                                                                                                                                                                                                                                                                                                                                                                                                                                                                                                                                                                                                                                                                                                                                                                                                                       |
| H01A8A              | Algemene en technische scheikunde     | 7 | stp | 10/20               | 15-16/jan | C    | D                                                                                                                                                                                                                                                                                                                                                                                                                                                                                                                                                                                                                                                                                                                                                                                                                                                                                                                                                                                                                                                                                                                                                                                                                                                                                                                                                                                                                                                                                                                                                                                                                                                                                                                                                                                                                                                                                                                                                                                                                                                                                                                              |
| H01B0A              | Toegepaste mechanica, deel 1          | 5 | stp | 13/20               | 15-16/sep | C    | B                                                                                                                                                                                                                                                                                                                                                                                                                                                                                                                                                                                                                                                                                                                                                                                                                                                                                                                                                                                                                                                                                                                                                                                                                                                                                                                                                                                                                                                                                                                                                                                                                                                                                                                                                                                                                                                                                                                                                                                                                                                                                                                              |
| H01B2A              | Algemene natuurkunde                  | 7 | stp | 10/20               | 15-16/sep | C    | D                                                                                                                                                                                                                                                                                                                                                                                                                                                                                                                                                                                                                                                                                                                                                                                                                                                                                                                                                                                                                                                                                                                                                                                                                                                                                                                                                                                                                                                                                                                                                                                                                                                                                                                                                                                                                                                                                                                                                                                                                                                                                                                              |
| H01B4A              | Thermodynamica                        | 3 | stp | 7/20                | 15-16/sep |      | -                                                                                                                                                                                                                                                                                                                                                                                                                                                                                                                                                                                                                                                                                                                                                                                                                                                                                                                                                                                                                                                                                                                                                                                                                                                                                                                                                                                                                                                                                                                                                                                                                                                                                                                                                                                                                                                                                                                                                                                                                                                                                                                              |
| H01B6B              | Methodiek van de informatica          | 6 |     | 10/20               | 15-16/jun | C    | D                                                                                                                                                                                                                                                                                                                                                                                                                                                                                                                                                                                                                                                                                                                                                                                                                                                                                                                                                                                                                                                                                                                                                                                                                                                                                                                                                                                                                                                                                                                                                                                                                                                                                                                                                                                                                                                                                                                                                                                                                                                                                                                              |
| H01B9A              | Probleemoplossen en ontwerpen, deel 1 | 3 | stp | 14/20               | 15-16/jan | C    | B                                                                                                                                                                                                                                                                                                                                                                                                                                                                                                                                                                                                                                                                                                                                                                                                                                                                                                                                                                                                                                                                                                                                                                                                                                                                                                                                                                                                                                                                                                                                                                                                                                                                                                                                                                                                                                                                                                                                                                                                                                                                                                                              |
| H01C2A              | Probleemoplossen en ontwerpen, deel 2 | 3 | stp | 11/20               | 15-16/jun | C    | D                                                                                                                                                                                                                                                                                                                                                                                                                                                                                                                                                                                                                                                                                                                                                                                                                                                                                                                                                                                                                                                                                                                                                                                                                                                                                                                                                                                                                                                                                                                                                                                                                                                                                                                                                                                                                                                                                                                                                                                                                                                                                                                              |
| H01C4B              | Wijsbegeerte                          | 3 | stp | 10/20               | 15-16/jan | C    | D                                                                                                                                                                                                                                                                                                                                                                                                                                                                                                                                                                                                                                                                                                                                                                                                                                                                                                                                                                                                                                                                                                                                                                                                                                                                                                                                                                                                                                                                                                                                                                                                                                                                                                                                                                                                                                                                                                                                                                                                                                                                                                                              |
| H01D0A              | Inleiding tot de materiaalkunde       | 3 | stp | 10/20               | 15-16/sep | C    | D                                                                                                                                                                                                                                                                                                                                                                                                                                                                                                                                                                                                                                                                                                                                                                                                                                                                                                                                                                                                                                                                                                                                                                                                                                                                                                                                                                                                                                                                                                                                                                                                                                                                                                                                                                                                                                                                                                                                                                                                                                                                                                                              |
| H01Z2A              | Elektrische netwerken                 | 3 |     | 12/20               | 15-16/sep | C    | C                                                                                                                                                                                                                                                                                                                                                                                                                                                                                                                                                                                                                                                                                                                                                                                                                                                                                                                                                                                                                                                                                                                                                                                                                                                                                                                                                                                                                                                                                                                                                                                                                                                                                                                                                                                                                                                                                                                                                                                                                                                                                                                              |
|                     |                                       |   |     |                     |           | _    |                                                                                                                                                                                                                                                                                                                                                                                                                                                                                                                                                                                                                                                                                                                                                                                                                                                                                                                                                                                                                                                                                                                                                                                                                                                                                                                                                                                                                                                                                                                                                                                                                                                                                                                                                                                                                                                                                                                                                                                                                                                                                                                                |
|                     |                                       |   |     |                     |           |      |                                                                                                                                                                                                                                                                                                                                                                                                                                                                                                                                                                                                                                                                                                                                                                                                                                                                                                                                                                                                                                                                                                                                                                                                                                                                                                                                                                                                                                                                                                                                                                                                                                                                                                                                                                                                                                                                                                                                                                                                                                                                                                                                |
| Vrijstelling(en)    |                                       |   |     |                     |           |      |                                                                                                                                                                                                                                                                                                                                                                                                                                                                                                                                                                                                                                                                                                                                                                                                                                                                                                                                                                                                                                                                                                                                                                                                                                                                                                                                                                                                                                                                                                                                                                                                                                                                                                                                                                                                                                                                                                                                                                                                                                                                                                                                |
| H01B9A              | Probleemoplossen en ontwerpen, deel 1 | 1 | stp |                     |           | V    |                                                                                                                                                                                                                                                                                                                                                                                                                                                                                                                                                                                                                                                                                                                                                                                                                                                                                                                                                                                                                                                                                                                                                                                                                                                                                                                                                                                                                                                                                                                                                                                                                                                                                                                                                                                                                                                                                                                                                                                                                                                                                                                                |