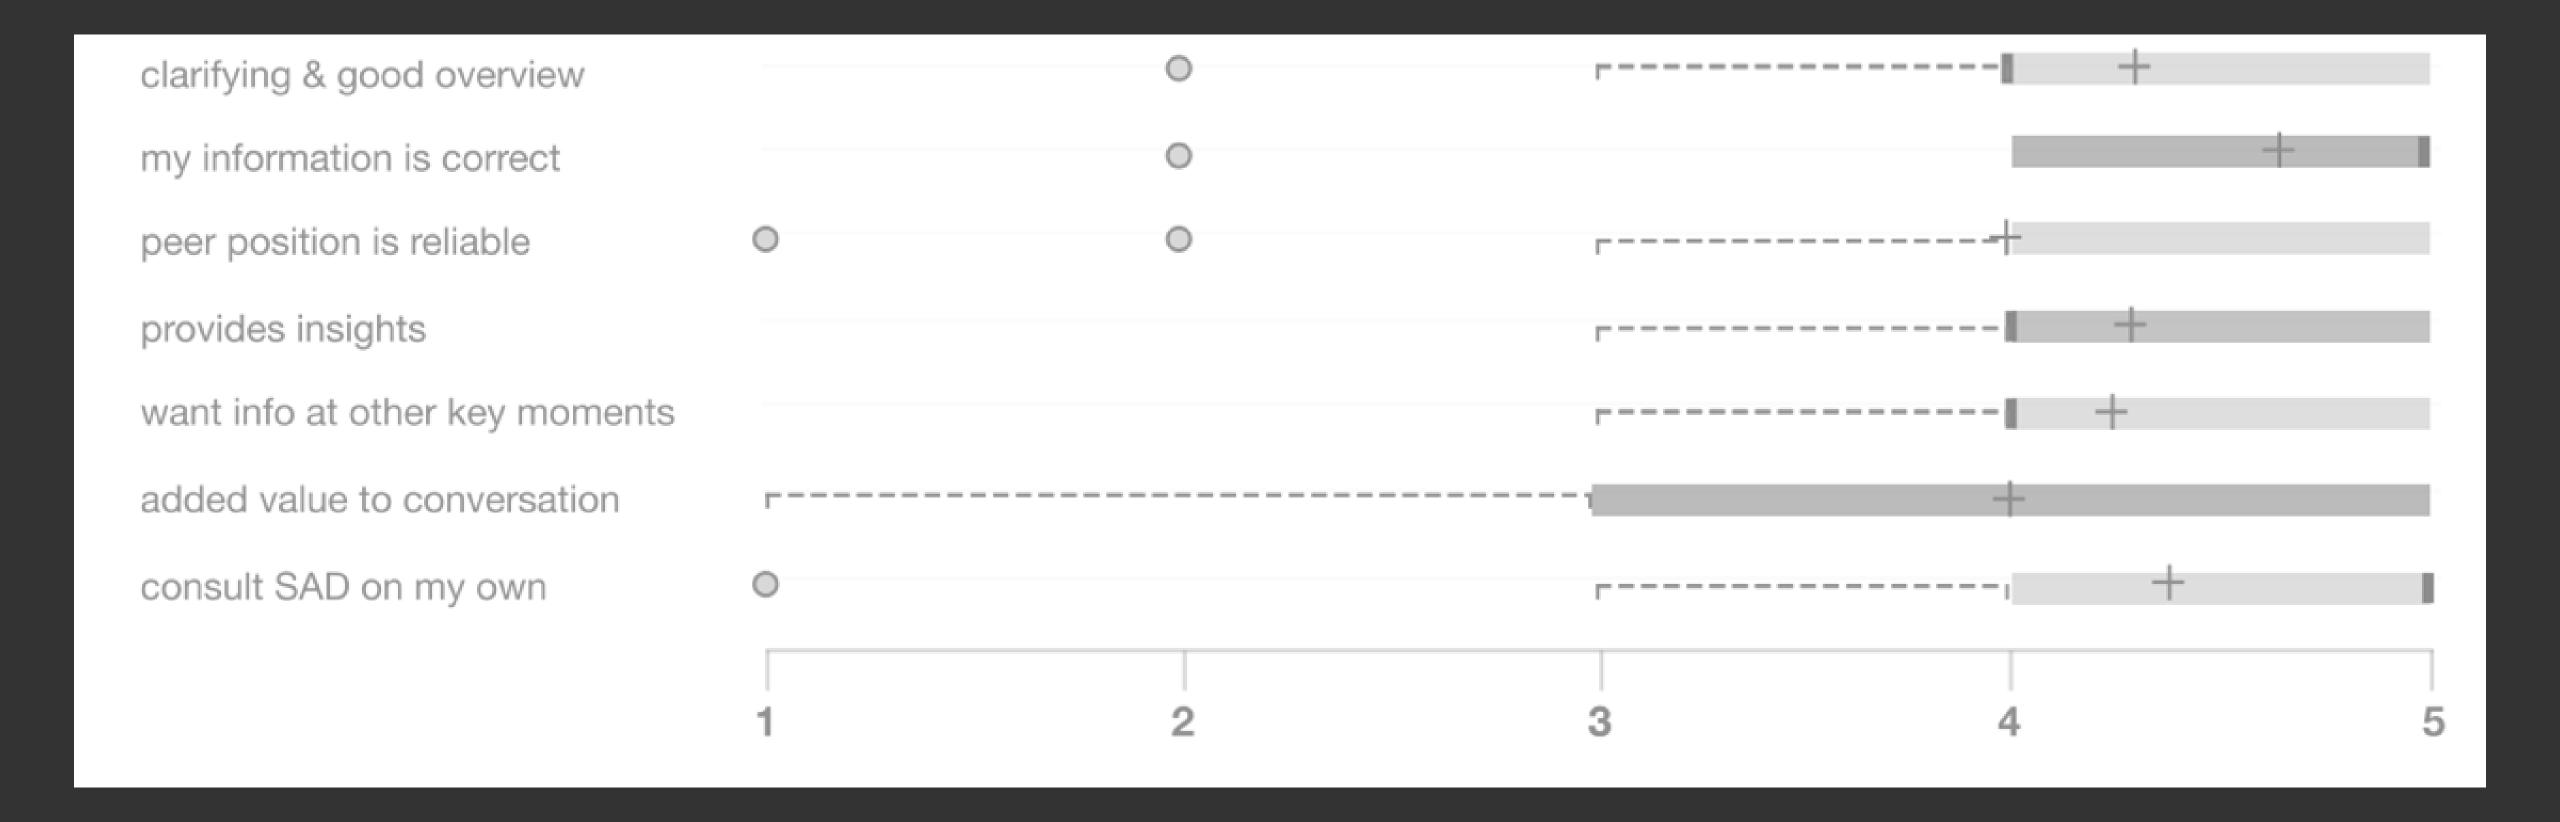

## Current research

| Goal                                                                | Evaluation                    |  |  |
|---------------------------------------------------------------------|-------------------------------|--|--|
| Compare triggered insights with previous evaluation                 | 20 observed sessions          |  |  |
| Compare triggered insights between experienced and inexperienced SA | 10 observed sessions each     |  |  |
| Compare student perception with design of June                      | Questionnaires                |  |  |
| Find patterns in SA sessions                                        | Log mouse position and clicks |  |  |