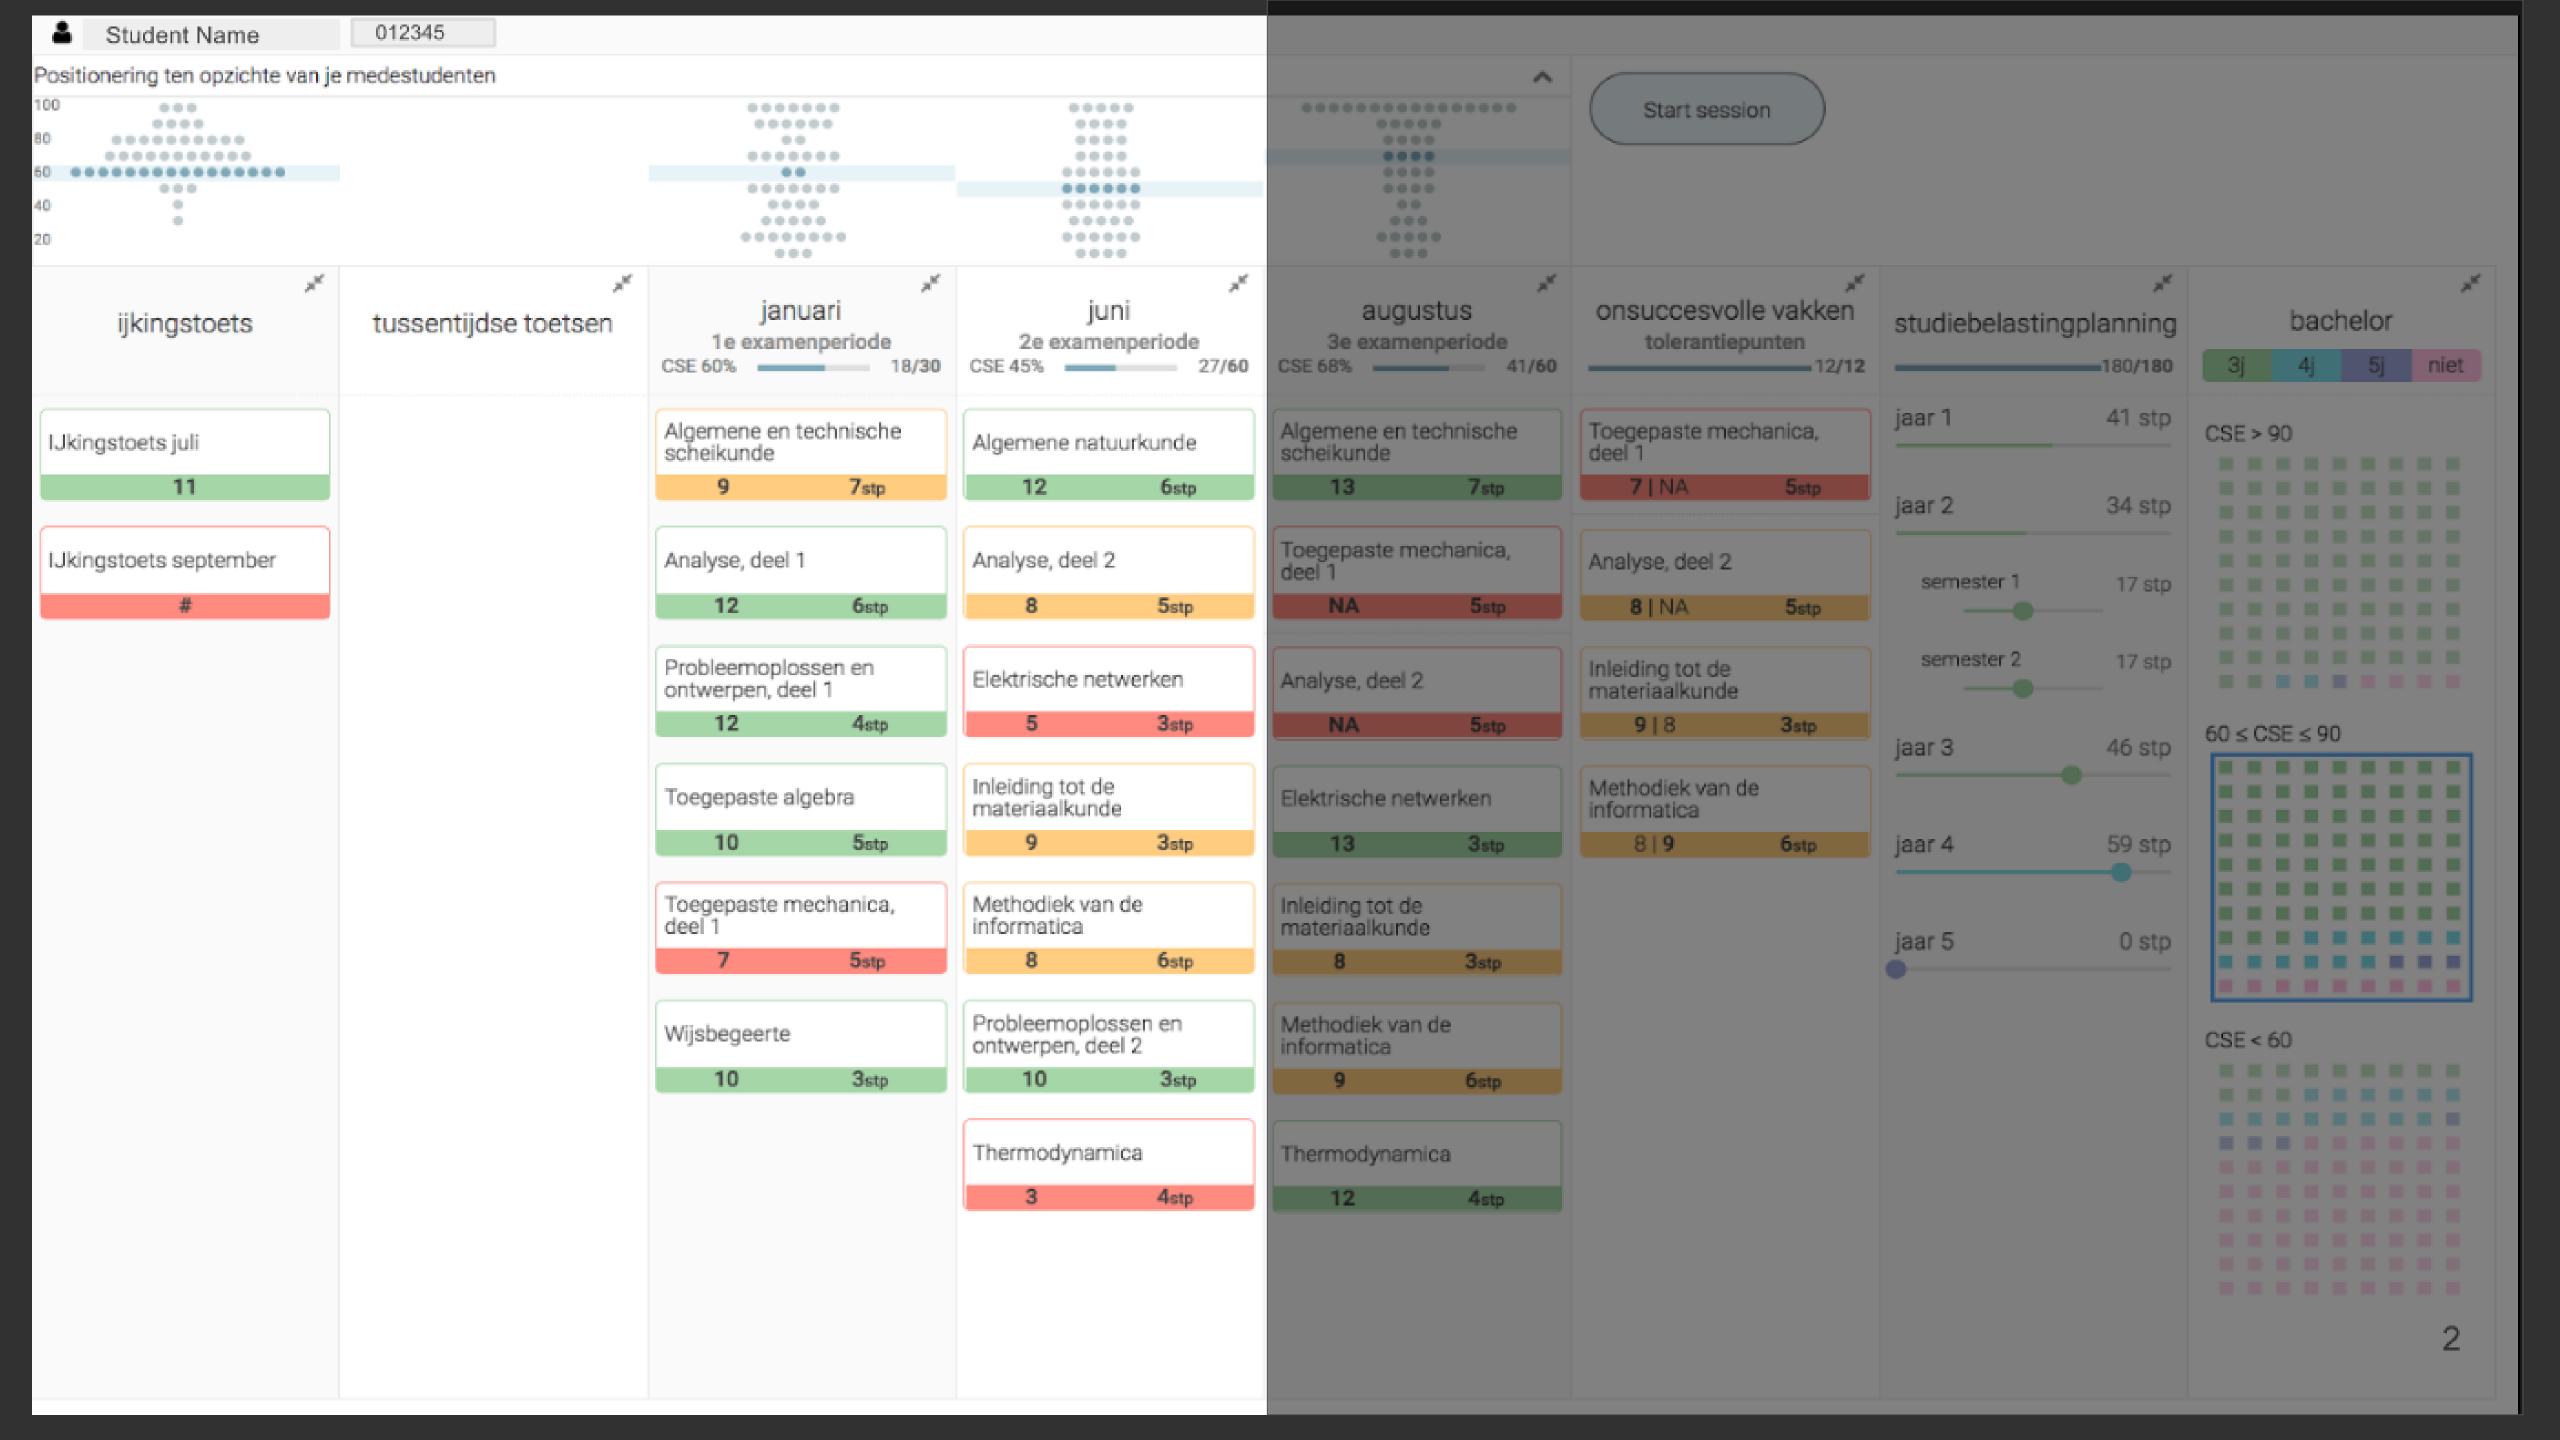

# "The first year of college is arguably the most critical with regard to retention of students"

K.E.Arnold and M.D.Pistili

|                     |                                       |   |     | 5 4 4 84            |           |      | 0.4                                                                                                                                                                                                                                                                                                                                                                                                                                                                                                                                                                                                                                                                                                                                                                                                                                                                                                                                                                                                                                                                                                                                                                                                                                                                                                                                                                                                                                                                                                                                                                                                                                                                                                                                                                                                                                                                                                                                                                                                                                                                                                                            |
|---------------------|---------------------------------------|---|-----|---------------------|-----------|------|--------------------------------------------------------------------------------------------------------------------------------------------------------------------------------------------------------------------------------------------------------------------------------------------------------------------------------------------------------------------------------------------------------------------------------------------------------------------------------------------------------------------------------------------------------------------------------------------------------------------------------------------------------------------------------------------------------------------------------------------------------------------------------------------------------------------------------------------------------------------------------------------------------------------------------------------------------------------------------------------------------------------------------------------------------------------------------------------------------------------------------------------------------------------------------------------------------------------------------------------------------------------------------------------------------------------------------------------------------------------------------------------------------------------------------------------------------------------------------------------------------------------------------------------------------------------------------------------------------------------------------------------------------------------------------------------------------------------------------------------------------------------------------------------------------------------------------------------------------------------------------------------------------------------------------------------------------------------------------------------------------------------------------------------------------------------------------------------------------------------------------|
|                     |                                       |   |     | Resultaat voor % be | rekening  | Type | Situering                                                                                                                                                                                                                                                                                                                                                                                                                                                                                                                                                                                                                                                                                                                                                                                                                                                                                                                                                                                                                                                                                                                                                                                                                                                                                                                                                                                                                                                                                                                                                                                                                                                                                                                                                                                                                                                                                                                                                                                                                                                                                                                      |
| Huidig academiejaar |                                       |   |     |                     |           |      | The state of the s |
| H01A0B              | Analyse, deel 1                       | 6 | stp | 10/20               | 15-16/sep | C    | <u>D</u>                                                                                                                                                                                                                                                                                                                                                                                                                                                                                                                                                                                                                                                                                                                                                                                                                                                                                                                                                                                                                                                                                                                                                                                                                                                                                                                                                                                                                                                                                                                                                                                                                                                                                                                                                                                                                                                                                                                                                                                                                                                                                                                       |
| H01A2A              | Analyse, deel 2                       | 5 | stp | 8/20                | 15-16/sep | T    | _                                                                                                                                                                                                                                                                                                                                                                                                                                                                                                                                                                                                                                                                                                                                                                                                                                                                                                                                                                                                                                                                                                                                                                                                                                                                                                                                                                                                                                                                                                                                                                                                                                                                                                                                                                                                                                                                                                                                                                                                                                                                                                                              |
| H01A4A              | Toegepaste algebra                    | 5 | sto | 11/20               | 15-16/jan | C    | <u>D</u>                                                                                                                                                                                                                                                                                                                                                                                                                                                                                                                                                                                                                                                                                                                                                                                                                                                                                                                                                                                                                                                                                                                                                                                                                                                                                                                                                                                                                                                                                                                                                                                                                                                                                                                                                                                                                                                                                                                                                                                                                                                                                                                       |
| H01A8A              | Algemene en technische scheikunde     | 7 | stp | 10/20               | 15-16/jan | C    | D                                                                                                                                                                                                                                                                                                                                                                                                                                                                                                                                                                                                                                                                                                                                                                                                                                                                                                                                                                                                                                                                                                                                                                                                                                                                                                                                                                                                                                                                                                                                                                                                                                                                                                                                                                                                                                                                                                                                                                                                                                                                                                                              |
| H01B0A              | Toegepaste mechanica, deel 1          | 5 | stp | 13/20               | 15-16/sep | C    | B                                                                                                                                                                                                                                                                                                                                                                                                                                                                                                                                                                                                                                                                                                                                                                                                                                                                                                                                                                                                                                                                                                                                                                                                                                                                                                                                                                                                                                                                                                                                                                                                                                                                                                                                                                                                                                                                                                                                                                                                                                                                                                                              |
| H01B2A              | Algemene natuurkunde                  | 7 | stp | 10/20               | 15-16/sep | C    | D                                                                                                                                                                                                                                                                                                                                                                                                                                                                                                                                                                                                                                                                                                                                                                                                                                                                                                                                                                                                                                                                                                                                                                                                                                                                                                                                                                                                                                                                                                                                                                                                                                                                                                                                                                                                                                                                                                                                                                                                                                                                                                                              |
| H01B4A              | Thermodynamica                        | 3 | stp | 7/20                | 15-16/sep |      | -                                                                                                                                                                                                                                                                                                                                                                                                                                                                                                                                                                                                                                                                                                                                                                                                                                                                                                                                                                                                                                                                                                                                                                                                                                                                                                                                                                                                                                                                                                                                                                                                                                                                                                                                                                                                                                                                                                                                                                                                                                                                                                                              |
| H01B6B              | Methodiek van de informatica          | 6 |     | 10/20               | 15-16/jun | C    | D                                                                                                                                                                                                                                                                                                                                                                                                                                                                                                                                                                                                                                                                                                                                                                                                                                                                                                                                                                                                                                                                                                                                                                                                                                                                                                                                                                                                                                                                                                                                                                                                                                                                                                                                                                                                                                                                                                                                                                                                                                                                                                                              |
| H01B9A              | Probleemoplossen en ontwerpen, deel 1 | 3 | stp | 14/20               | 15-16/jan | C    | B                                                                                                                                                                                                                                                                                                                                                                                                                                                                                                                                                                                                                                                                                                                                                                                                                                                                                                                                                                                                                                                                                                                                                                                                                                                                                                                                                                                                                                                                                                                                                                                                                                                                                                                                                                                                                                                                                                                                                                                                                                                                                                                              |
| H01C2A              | Probleemoplossen en ontwerpen, deel 2 | 3 | stp | 11/20               | 15-16/jun | C    | D                                                                                                                                                                                                                                                                                                                                                                                                                                                                                                                                                                                                                                                                                                                                                                                                                                                                                                                                                                                                                                                                                                                                                                                                                                                                                                                                                                                                                                                                                                                                                                                                                                                                                                                                                                                                                                                                                                                                                                                                                                                                                                                              |
| H01C4B              | Wijsbegeerte                          | 3 | stp | 10/20               | 15-16/jan | C    | D                                                                                                                                                                                                                                                                                                                                                                                                                                                                                                                                                                                                                                                                                                                                                                                                                                                                                                                                                                                                                                                                                                                                                                                                                                                                                                                                                                                                                                                                                                                                                                                                                                                                                                                                                                                                                                                                                                                                                                                                                                                                                                                              |
| H01D0A              | Inleiding tot de materiaalkunde       | 3 | stp | 10/20               | 15-16/sep | C    | D                                                                                                                                                                                                                                                                                                                                                                                                                                                                                                                                                                                                                                                                                                                                                                                                                                                                                                                                                                                                                                                                                                                                                                                                                                                                                                                                                                                                                                                                                                                                                                                                                                                                                                                                                                                                                                                                                                                                                                                                                                                                                                                              |
| H01Z2A              | Elektrische netwerken                 | 3 |     | 12/20               | 15-16/sep | C    | C                                                                                                                                                                                                                                                                                                                                                                                                                                                                                                                                                                                                                                                                                                                                                                                                                                                                                                                                                                                                                                                                                                                                                                                                                                                                                                                                                                                                                                                                                                                                                                                                                                                                                                                                                                                                                                                                                                                                                                                                                                                                                                                              |
|                     |                                       |   |     |                     |           | _    |                                                                                                                                                                                                                                                                                                                                                                                                                                                                                                                                                                                                                                                                                                                                                                                                                                                                                                                                                                                                                                                                                                                                                                                                                                                                                                                                                                                                                                                                                                                                                                                                                                                                                                                                                                                                                                                                                                                                                                                                                                                                                                                                |
|                     |                                       |   |     |                     |           |      |                                                                                                                                                                                                                                                                                                                                                                                                                                                                                                                                                                                                                                                                                                                                                                                                                                                                                                                                                                                                                                                                                                                                                                                                                                                                                                                                                                                                                                                                                                                                                                                                                                                                                                                                                                                                                                                                                                                                                                                                                                                                                                                                |
| Vrijstelling(en)    |                                       |   |     |                     |           |      |                                                                                                                                                                                                                                                                                                                                                                                                                                                                                                                                                                                                                                                                                                                                                                                                                                                                                                                                                                                                                                                                                                                                                                                                                                                                                                                                                                                                                                                                                                                                                                                                                                                                                                                                                                                                                                                                                                                                                                                                                                                                                                                                |
| H01B9A              | Probleemoplossen en ontwerpen, deel 1 | 1 | stp |                     |           | V    |                                                                                                                                                                                                                                                                                                                                                                                                                                                                                                                                                                                                                                                                                                                                                                                                                                                                                                                                                                                                                                                                                                                                                                                                                                                                                                                                                                                                                                                                                                                                                                                                                                                                                                                                                                                                                                                                                                                                                                                                                                                                                                                                |

#### Personalisation

januari

1e examenperiode

CSE 60%

18/30

#### Personalisation

43%

Fact-based

Motivation

Overview