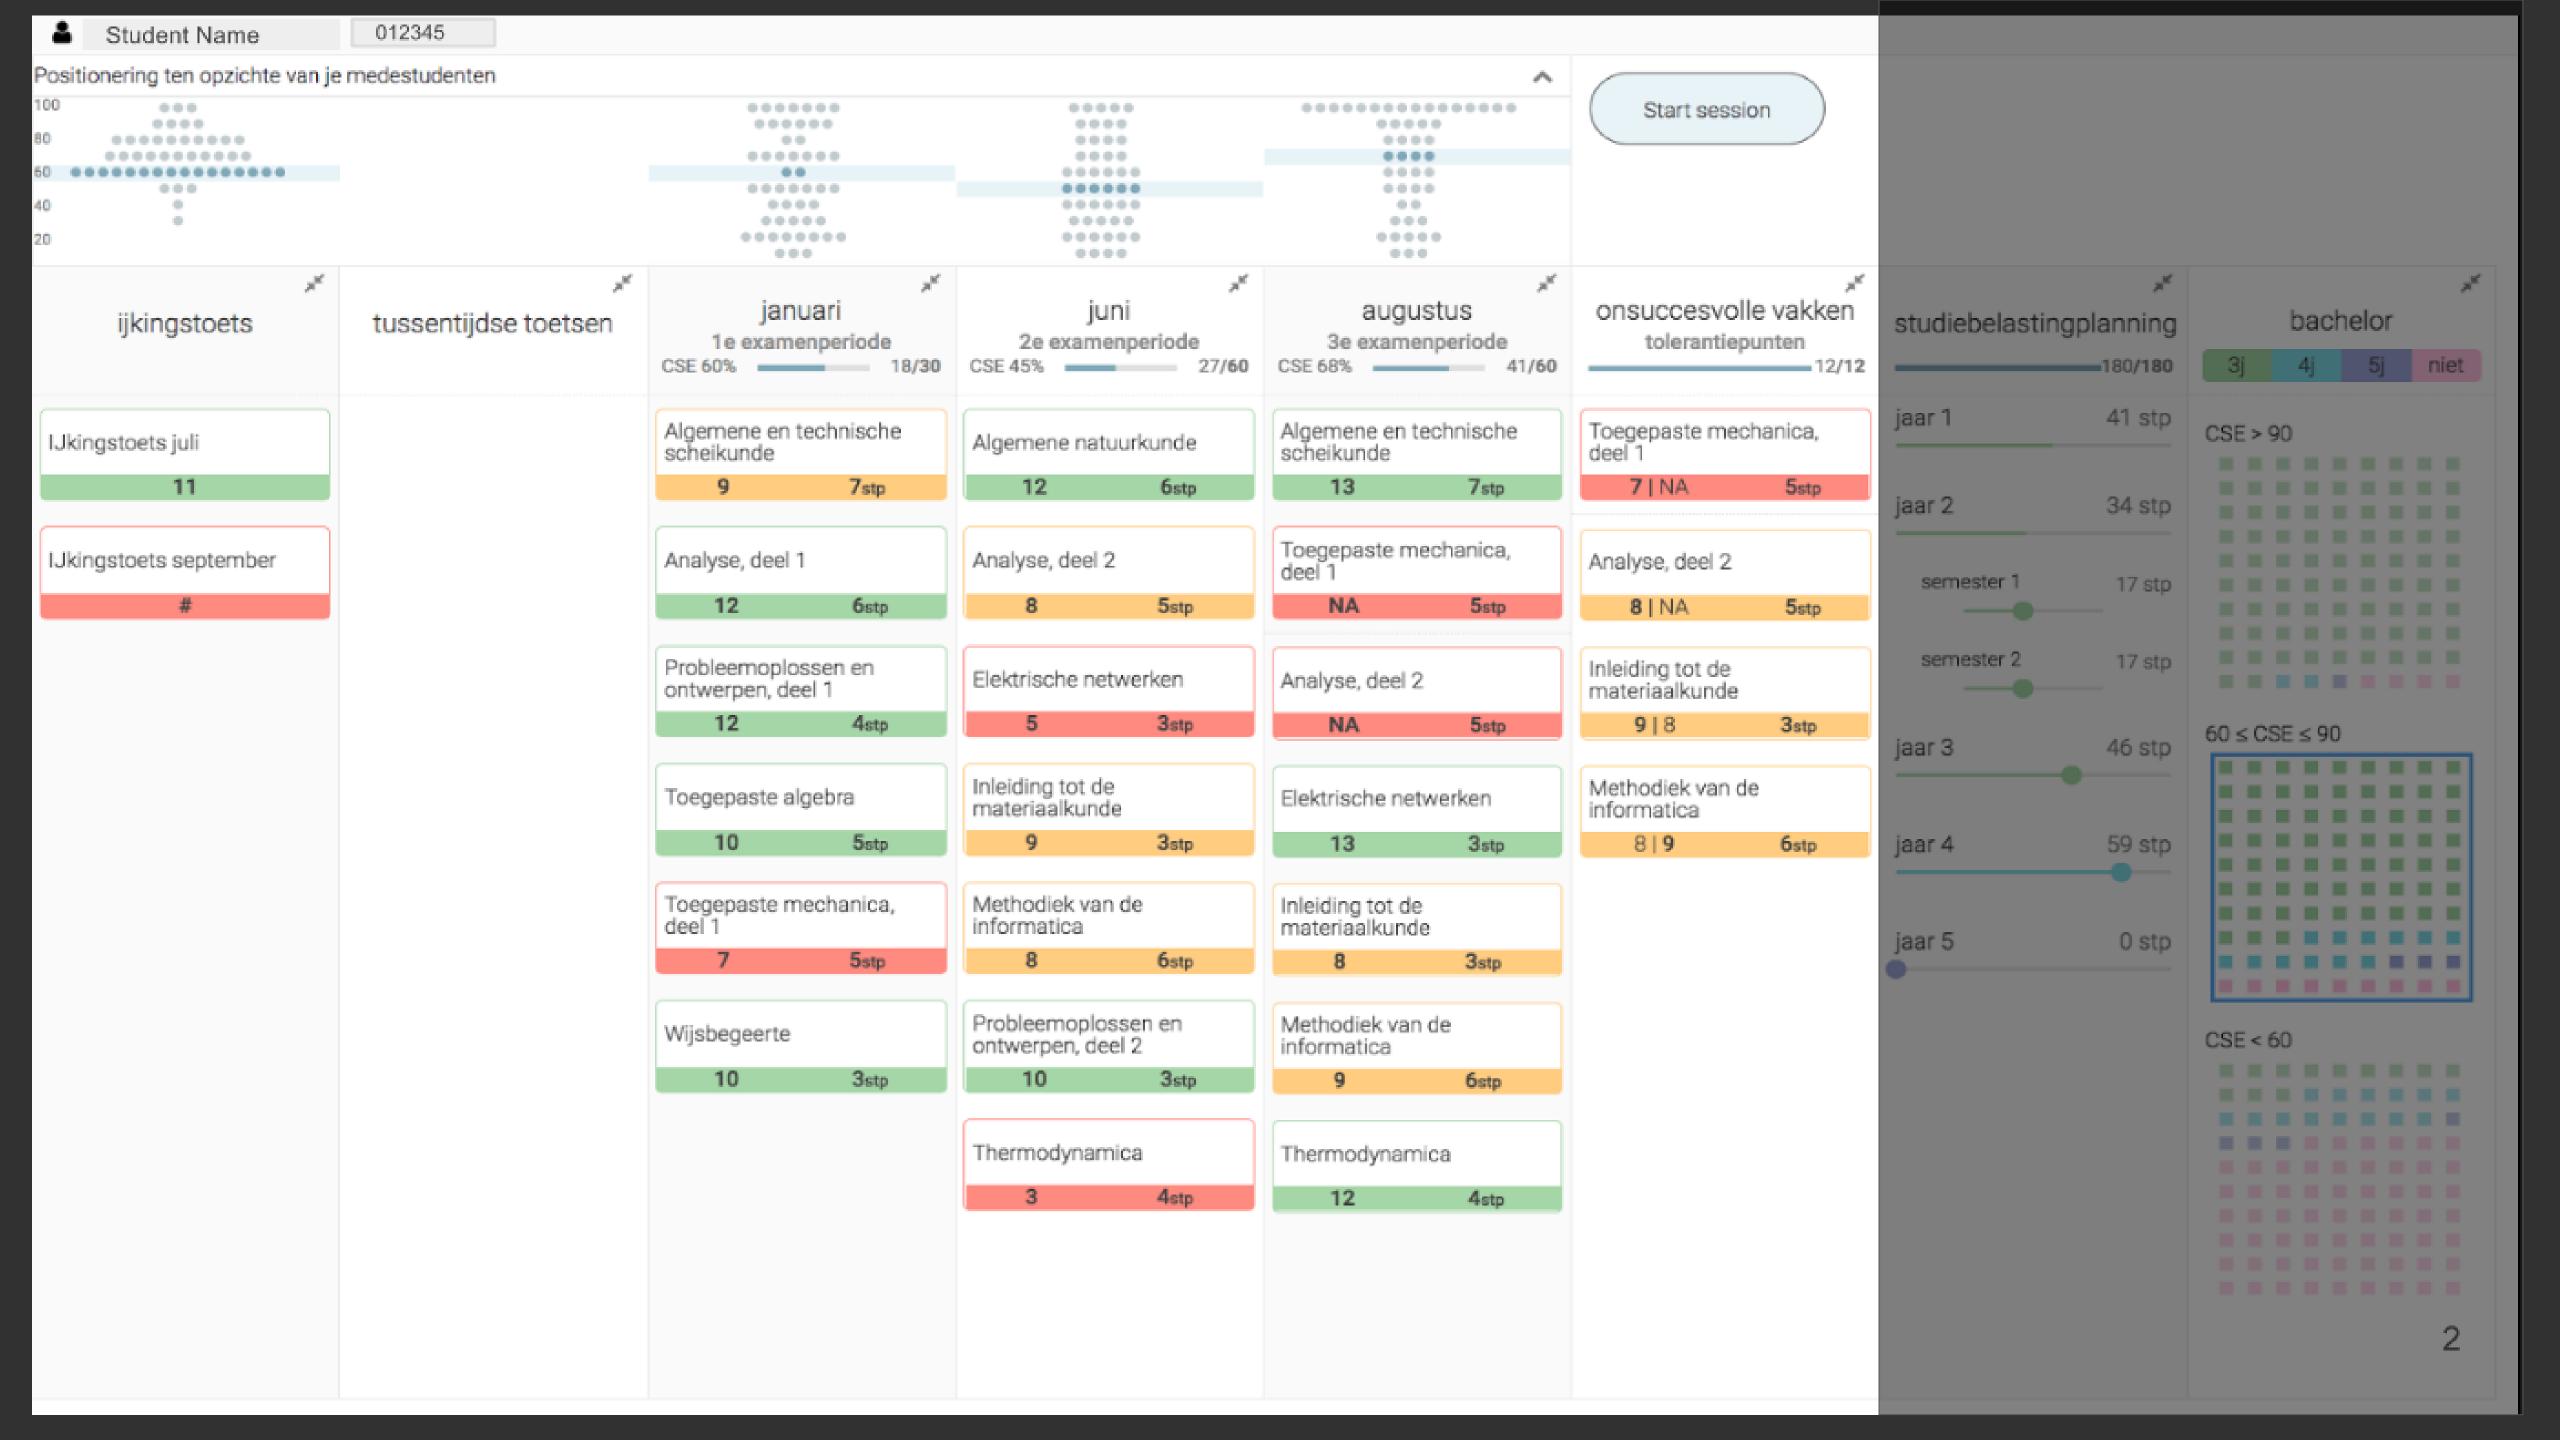

# "The first year of college is arguably the most critical with regard to retention of students"

K.E.Arnold and M.D.Pistili

|                     |                                       |   |     | 5 4 4 84            |           |      | 0.4                                                                                                                                                                                                                                                                                                                                                                                                                                                                                                                                                                                                                                                                                                                                                                                                                                                                                                                                                                                                                                                                                                                                                                                                                                                                                                                                                                                                                                                                                                                                                                                                                                                                                                                                                                                                                                                                                                                                                                                                                                                                                                                            |
|---------------------|---------------------------------------|---|-----|---------------------|-----------|------|--------------------------------------------------------------------------------------------------------------------------------------------------------------------------------------------------------------------------------------------------------------------------------------------------------------------------------------------------------------------------------------------------------------------------------------------------------------------------------------------------------------------------------------------------------------------------------------------------------------------------------------------------------------------------------------------------------------------------------------------------------------------------------------------------------------------------------------------------------------------------------------------------------------------------------------------------------------------------------------------------------------------------------------------------------------------------------------------------------------------------------------------------------------------------------------------------------------------------------------------------------------------------------------------------------------------------------------------------------------------------------------------------------------------------------------------------------------------------------------------------------------------------------------------------------------------------------------------------------------------------------------------------------------------------------------------------------------------------------------------------------------------------------------------------------------------------------------------------------------------------------------------------------------------------------------------------------------------------------------------------------------------------------------------------------------------------------------------------------------------------------|
|                     |                                       |   |     | Resultaat voor % be | rekening  | Type | Situering                                                                                                                                                                                                                                                                                                                                                                                                                                                                                                                                                                                                                                                                                                                                                                                                                                                                                                                                                                                                                                                                                                                                                                                                                                                                                                                                                                                                                                                                                                                                                                                                                                                                                                                                                                                                                                                                                                                                                                                                                                                                                                                      |
| Huidig academiejaar |                                       |   |     |                     |           |      | The state of the s |
| H01A0B              | Analyse, deel 1                       | 6 | stp | 10/20               | 15-16/sep | C    | <u>D</u>                                                                                                                                                                                                                                                                                                                                                                                                                                                                                                                                                                                                                                                                                                                                                                                                                                                                                                                                                                                                                                                                                                                                                                                                                                                                                                                                                                                                                                                                                                                                                                                                                                                                                                                                                                                                                                                                                                                                                                                                                                                                                                                       |
| H01A2A              | Analyse, deel 2                       | 5 | stp | 8/20                | 15-16/sep | T    | _                                                                                                                                                                                                                                                                                                                                                                                                                                                                                                                                                                                                                                                                                                                                                                                                                                                                                                                                                                                                                                                                                                                                                                                                                                                                                                                                                                                                                                                                                                                                                                                                                                                                                                                                                                                                                                                                                                                                                                                                                                                                                                                              |
| H01A4A              | Toegepaste algebra                    | 5 | sto | 11/20               | 15-16/jan | C    | <u>D</u>                                                                                                                                                                                                                                                                                                                                                                                                                                                                                                                                                                                                                                                                                                                                                                                                                                                                                                                                                                                                                                                                                                                                                                                                                                                                                                                                                                                                                                                                                                                                                                                                                                                                                                                                                                                                                                                                                                                                                                                                                                                                                                                       |
| H01A8A              | Algemene en technische scheikunde     | 7 | stp | 10/20               | 15-16/jan | C    | D                                                                                                                                                                                                                                                                                                                                                                                                                                                                                                                                                                                                                                                                                                                                                                                                                                                                                                                                                                                                                                                                                                                                                                                                                                                                                                                                                                                                                                                                                                                                                                                                                                                                                                                                                                                                                                                                                                                                                                                                                                                                                                                              |
| H01B0A              | Toegepaste mechanica, deel 1          | 5 | stp | 13/20               | 15-16/sep | C    | B                                                                                                                                                                                                                                                                                                                                                                                                                                                                                                                                                                                                                                                                                                                                                                                                                                                                                                                                                                                                                                                                                                                                                                                                                                                                                                                                                                                                                                                                                                                                                                                                                                                                                                                                                                                                                                                                                                                                                                                                                                                                                                                              |
| H01B2A              | Algemene natuurkunde                  | 7 | stp | 10/20               | 15-16/sep | C    | D                                                                                                                                                                                                                                                                                                                                                                                                                                                                                                                                                                                                                                                                                                                                                                                                                                                                                                                                                                                                                                                                                                                                                                                                                                                                                                                                                                                                                                                                                                                                                                                                                                                                                                                                                                                                                                                                                                                                                                                                                                                                                                                              |
| H01B4A              | Thermodynamica                        | 3 | stp | 7/20                | 15-16/sep |      | -                                                                                                                                                                                                                                                                                                                                                                                                                                                                                                                                                                                                                                                                                                                                                                                                                                                                                                                                                                                                                                                                                                                                                                                                                                                                                                                                                                                                                                                                                                                                                                                                                                                                                                                                                                                                                                                                                                                                                                                                                                                                                                                              |
| H01B6B              | Methodiek van de informatica          | 6 |     | 10/20               | 15-16/jun | C    | D                                                                                                                                                                                                                                                                                                                                                                                                                                                                                                                                                                                                                                                                                                                                                                                                                                                                                                                                                                                                                                                                                                                                                                                                                                                                                                                                                                                                                                                                                                                                                                                                                                                                                                                                                                                                                                                                                                                                                                                                                                                                                                                              |
| H01B9A              | Probleemoplossen en ontwerpen, deel 1 | 3 | stp | 14/20               | 15-16/jan | C    | B                                                                                                                                                                                                                                                                                                                                                                                                                                                                                                                                                                                                                                                                                                                                                                                                                                                                                                                                                                                                                                                                                                                                                                                                                                                                                                                                                                                                                                                                                                                                                                                                                                                                                                                                                                                                                                                                                                                                                                                                                                                                                                                              |
| H01C2A              | Probleemoplossen en ontwerpen, deel 2 | 3 | stp | 11/20               | 15-16/jun | C    | D                                                                                                                                                                                                                                                                                                                                                                                                                                                                                                                                                                                                                                                                                                                                                                                                                                                                                                                                                                                                                                                                                                                                                                                                                                                                                                                                                                                                                                                                                                                                                                                                                                                                                                                                                                                                                                                                                                                                                                                                                                                                                                                              |
| H01C4B              | Wijsbegeerte                          | 3 | stp | 10/20               | 15-16/jan | C    | D                                                                                                                                                                                                                                                                                                                                                                                                                                                                                                                                                                                                                                                                                                                                                                                                                                                                                                                                                                                                                                                                                                                                                                                                                                                                                                                                                                                                                                                                                                                                                                                                                                                                                                                                                                                                                                                                                                                                                                                                                                                                                                                              |
| H01D0A              | Inleiding tot de materiaalkunde       | 3 | stp | 10/20               | 15-16/sep | C    | D                                                                                                                                                                                                                                                                                                                                                                                                                                                                                                                                                                                                                                                                                                                                                                                                                                                                                                                                                                                                                                                                                                                                                                                                                                                                                                                                                                                                                                                                                                                                                                                                                                                                                                                                                                                                                                                                                                                                                                                                                                                                                                                              |
| H01Z2A              | Elektrische netwerken                 | 3 |     | 12/20               | 15-16/sep | C    | C                                                                                                                                                                                                                                                                                                                                                                                                                                                                                                                                                                                                                                                                                                                                                                                                                                                                                                                                                                                                                                                                                                                                                                                                                                                                                                                                                                                                                                                                                                                                                                                                                                                                                                                                                                                                                                                                                                                                                                                                                                                                                                                              |
|                     |                                       |   |     |                     |           | _    |                                                                                                                                                                                                                                                                                                                                                                                                                                                                                                                                                                                                                                                                                                                                                                                                                                                                                                                                                                                                                                                                                                                                                                                                                                                                                                                                                                                                                                                                                                                                                                                                                                                                                                                                                                                                                                                                                                                                                                                                                                                                                                                                |
|                     |                                       |   |     |                     |           |      |                                                                                                                                                                                                                                                                                                                                                                                                                                                                                                                                                                                                                                                                                                                                                                                                                                                                                                                                                                                                                                                                                                                                                                                                                                                                                                                                                                                                                                                                                                                                                                                                                                                                                                                                                                                                                                                                                                                                                                                                                                                                                                                                |
| Vrijstelling(en)    |                                       |   |     |                     |           |      |                                                                                                                                                                                                                                                                                                                                                                                                                                                                                                                                                                                                                                                                                                                                                                                                                                                                                                                                                                                                                                                                                                                                                                                                                                                                                                                                                                                                                                                                                                                                                                                                                                                                                                                                                                                                                                                                                                                                                                                                                                                                                                                                |
| H01B9A              | Probleemoplossen en ontwerpen, deel 1 | 1 | stp |                     |           | V    |                                                                                                                                                                                                                                                                                                                                                                                                                                                                                                                                                                                                                                                                                                                                                                                                                                                                                                                                                                                                                                                                                                                                                                                                                                                                                                                                                                                                                                                                                                                                                                                                                                                                                                                                                                                                                                                                                                                                                                                                                                                                                                                                |

#### Personalisation

januari

1e examenperiode

CSE 60%

18/30