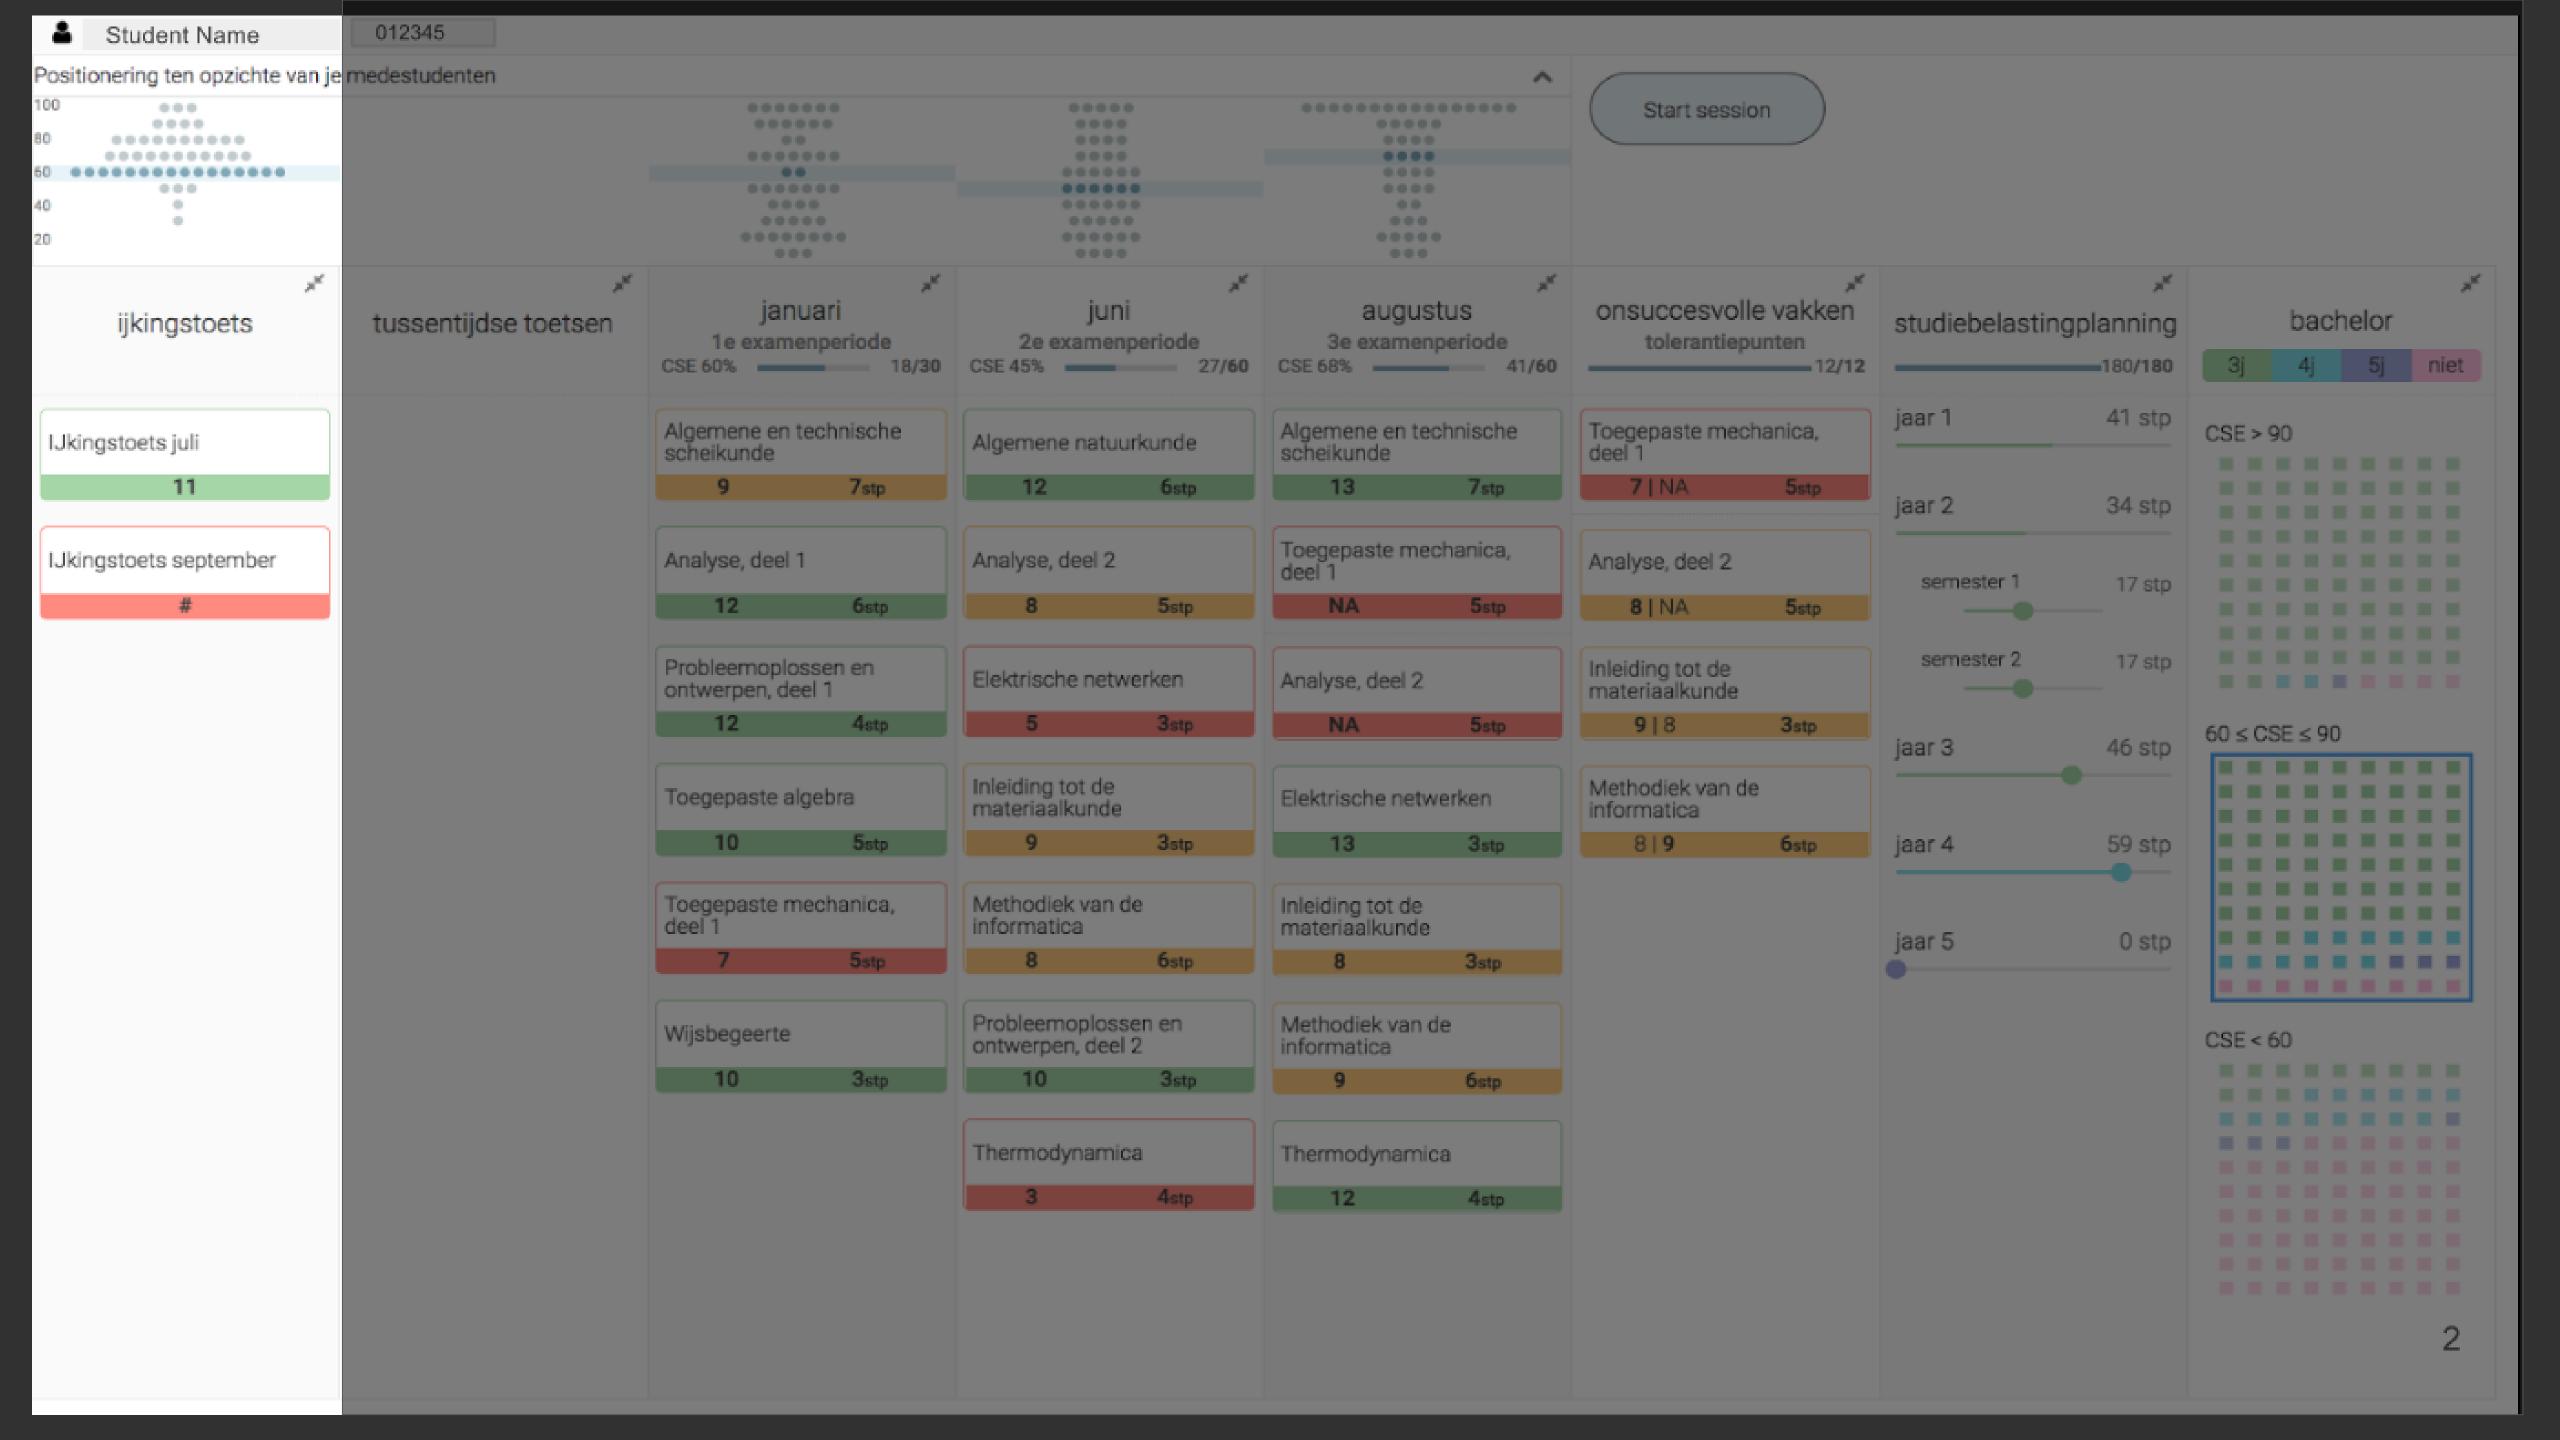

# "The first year of college is arguably the most critical with regard to retention of students"

K.E.Arnold and M.D.Pistili

|                     |                                       |   |     | 5 4 4 84            |           |      | 0.4                                                                                                                                                                                                                                                                                                                                                                                                                                                                                                                                                                                                                                                                                                                                                                                                                                                                                                                                                                                                                                                                                                                                                                                                                                                                                                                                                                                                                                                                                                                                                                                                                                                                                                                                                                                                                                                                                                                                                                                                                                                                                                                            |
|---------------------|---------------------------------------|---|-----|---------------------|-----------|------|--------------------------------------------------------------------------------------------------------------------------------------------------------------------------------------------------------------------------------------------------------------------------------------------------------------------------------------------------------------------------------------------------------------------------------------------------------------------------------------------------------------------------------------------------------------------------------------------------------------------------------------------------------------------------------------------------------------------------------------------------------------------------------------------------------------------------------------------------------------------------------------------------------------------------------------------------------------------------------------------------------------------------------------------------------------------------------------------------------------------------------------------------------------------------------------------------------------------------------------------------------------------------------------------------------------------------------------------------------------------------------------------------------------------------------------------------------------------------------------------------------------------------------------------------------------------------------------------------------------------------------------------------------------------------------------------------------------------------------------------------------------------------------------------------------------------------------------------------------------------------------------------------------------------------------------------------------------------------------------------------------------------------------------------------------------------------------------------------------------------------------|
|                     |                                       |   |     | Resultaat voor % be | rekening  | Type | Situering                                                                                                                                                                                                                                                                                                                                                                                                                                                                                                                                                                                                                                                                                                                                                                                                                                                                                                                                                                                                                                                                                                                                                                                                                                                                                                                                                                                                                                                                                                                                                                                                                                                                                                                                                                                                                                                                                                                                                                                                                                                                                                                      |
| Huidig academiejaar |                                       |   |     |                     |           |      | The state of the s |
| H01A0B              | Analyse, deel 1                       | 6 | stp | 10/20               | 15-16/sep | C    | <u>D</u>                                                                                                                                                                                                                                                                                                                                                                                                                                                                                                                                                                                                                                                                                                                                                                                                                                                                                                                                                                                                                                                                                                                                                                                                                                                                                                                                                                                                                                                                                                                                                                                                                                                                                                                                                                                                                                                                                                                                                                                                                                                                                                                       |
| H01A2A              | Analyse, deel 2                       | 5 | stp | 8/20                | 15-16/sep | T    | _                                                                                                                                                                                                                                                                                                                                                                                                                                                                                                                                                                                                                                                                                                                                                                                                                                                                                                                                                                                                                                                                                                                                                                                                                                                                                                                                                                                                                                                                                                                                                                                                                                                                                                                                                                                                                                                                                                                                                                                                                                                                                                                              |
| H01A4A              | Toegepaste algebra                    | 5 | sto | 11/20               | 15-16/jan | C    | <u>D</u>                                                                                                                                                                                                                                                                                                                                                                                                                                                                                                                                                                                                                                                                                                                                                                                                                                                                                                                                                                                                                                                                                                                                                                                                                                                                                                                                                                                                                                                                                                                                                                                                                                                                                                                                                                                                                                                                                                                                                                                                                                                                                                                       |
| H01A8A              | Algemene en technische scheikunde     | 7 | stp | 10/20               | 15-16/jan | C    | D                                                                                                                                                                                                                                                                                                                                                                                                                                                                                                                                                                                                                                                                                                                                                                                                                                                                                                                                                                                                                                                                                                                                                                                                                                                                                                                                                                                                                                                                                                                                                                                                                                                                                                                                                                                                                                                                                                                                                                                                                                                                                                                              |
| H01B0A              | Toegepaste mechanica, deel 1          | 5 | stp | 13/20               | 15-16/sep | C    | B                                                                                                                                                                                                                                                                                                                                                                                                                                                                                                                                                                                                                                                                                                                                                                                                                                                                                                                                                                                                                                                                                                                                                                                                                                                                                                                                                                                                                                                                                                                                                                                                                                                                                                                                                                                                                                                                                                                                                                                                                                                                                                                              |
| H01B2A              | Algemene natuurkunde                  | 7 | stp | 10/20               | 15-16/sep | C    | D                                                                                                                                                                                                                                                                                                                                                                                                                                                                                                                                                                                                                                                                                                                                                                                                                                                                                                                                                                                                                                                                                                                                                                                                                                                                                                                                                                                                                                                                                                                                                                                                                                                                                                                                                                                                                                                                                                                                                                                                                                                                                                                              |
| H01B4A              | Thermodynamica                        | 3 | stp | 7/20                | 15-16/sep |      | -                                                                                                                                                                                                                                                                                                                                                                                                                                                                                                                                                                                                                                                                                                                                                                                                                                                                                                                                                                                                                                                                                                                                                                                                                                                                                                                                                                                                                                                                                                                                                                                                                                                                                                                                                                                                                                                                                                                                                                                                                                                                                                                              |
| H01B6B              | Methodiek van de informatica          | 6 |     | 10/20               | 15-16/jun | C    | D                                                                                                                                                                                                                                                                                                                                                                                                                                                                                                                                                                                                                                                                                                                                                                                                                                                                                                                                                                                                                                                                                                                                                                                                                                                                                                                                                                                                                                                                                                                                                                                                                                                                                                                                                                                                                                                                                                                                                                                                                                                                                                                              |
| H01B9A              | Probleemoplossen en ontwerpen, deel 1 | 3 | stp | 14/20               | 15-16/jan | C    | B                                                                                                                                                                                                                                                                                                                                                                                                                                                                                                                                                                                                                                                                                                                                                                                                                                                                                                                                                                                                                                                                                                                                                                                                                                                                                                                                                                                                                                                                                                                                                                                                                                                                                                                                                                                                                                                                                                                                                                                                                                                                                                                              |
| H01C2A              | Probleemoplossen en ontwerpen, deel 2 | 3 | stp | 11/20               | 15-16/jun | C    | D                                                                                                                                                                                                                                                                                                                                                                                                                                                                                                                                                                                                                                                                                                                                                                                                                                                                                                                                                                                                                                                                                                                                                                                                                                                                                                                                                                                                                                                                                                                                                                                                                                                                                                                                                                                                                                                                                                                                                                                                                                                                                                                              |
| H01C4B              | Wijsbegeerte                          | 3 | stp | 10/20               | 15-16/jan | C    | D                                                                                                                                                                                                                                                                                                                                                                                                                                                                                                                                                                                                                                                                                                                                                                                                                                                                                                                                                                                                                                                                                                                                                                                                                                                                                                                                                                                                                                                                                                                                                                                                                                                                                                                                                                                                                                                                                                                                                                                                                                                                                                                              |
| H01D0A              | Inleiding tot de materiaalkunde       | 3 | stp | 10/20               | 15-16/sep | C    | D                                                                                                                                                                                                                                                                                                                                                                                                                                                                                                                                                                                                                                                                                                                                                                                                                                                                                                                                                                                                                                                                                                                                                                                                                                                                                                                                                                                                                                                                                                                                                                                                                                                                                                                                                                                                                                                                                                                                                                                                                                                                                                                              |
| H01Z2A              | Elektrische netwerken                 | 3 |     | 12/20               | 15-16/sep | C    | C                                                                                                                                                                                                                                                                                                                                                                                                                                                                                                                                                                                                                                                                                                                                                                                                                                                                                                                                                                                                                                                                                                                                                                                                                                                                                                                                                                                                                                                                                                                                                                                                                                                                                                                                                                                                                                                                                                                                                                                                                                                                                                                              |
|                     |                                       |   |     |                     |           | _    |                                                                                                                                                                                                                                                                                                                                                                                                                                                                                                                                                                                                                                                                                                                                                                                                                                                                                                                                                                                                                                                                                                                                                                                                                                                                                                                                                                                                                                                                                                                                                                                                                                                                                                                                                                                                                                                                                                                                                                                                                                                                                                                                |
|                     |                                       |   |     |                     |           |      |                                                                                                                                                                                                                                                                                                                                                                                                                                                                                                                                                                                                                                                                                                                                                                                                                                                                                                                                                                                                                                                                                                                                                                                                                                                                                                                                                                                                                                                                                                                                                                                                                                                                                                                                                                                                                                                                                                                                                                                                                                                                                                                                |
| Vrijstelling(en)    |                                       |   |     |                     |           |      |                                                                                                                                                                                                                                                                                                                                                                                                                                                                                                                                                                                                                                                                                                                                                                                                                                                                                                                                                                                                                                                                                                                                                                                                                                                                                                                                                                                                                                                                                                                                                                                                                                                                                                                                                                                                                                                                                                                                                                                                                                                                                                                                |
| H01B9A              | Probleemoplossen en ontwerpen, deel 1 | 1 | stp |                     |           | V    |                                                                                                                                                                                                                                                                                                                                                                                                                                                                                                                                                                                                                                                                                                                                                                                                                                                                                                                                                                                                                                                                                                                                                                                                                                                                                                                                                                                                                                                                                                                                                                                                                                                                                                                                                                                                                                                                                                                                                                                                                                                                                                                                |

#### Personalisation

januari

1e examenperiode

CSE 60%

18/30

#### Personalisation

43%

Fact-based

Motivation

Overview