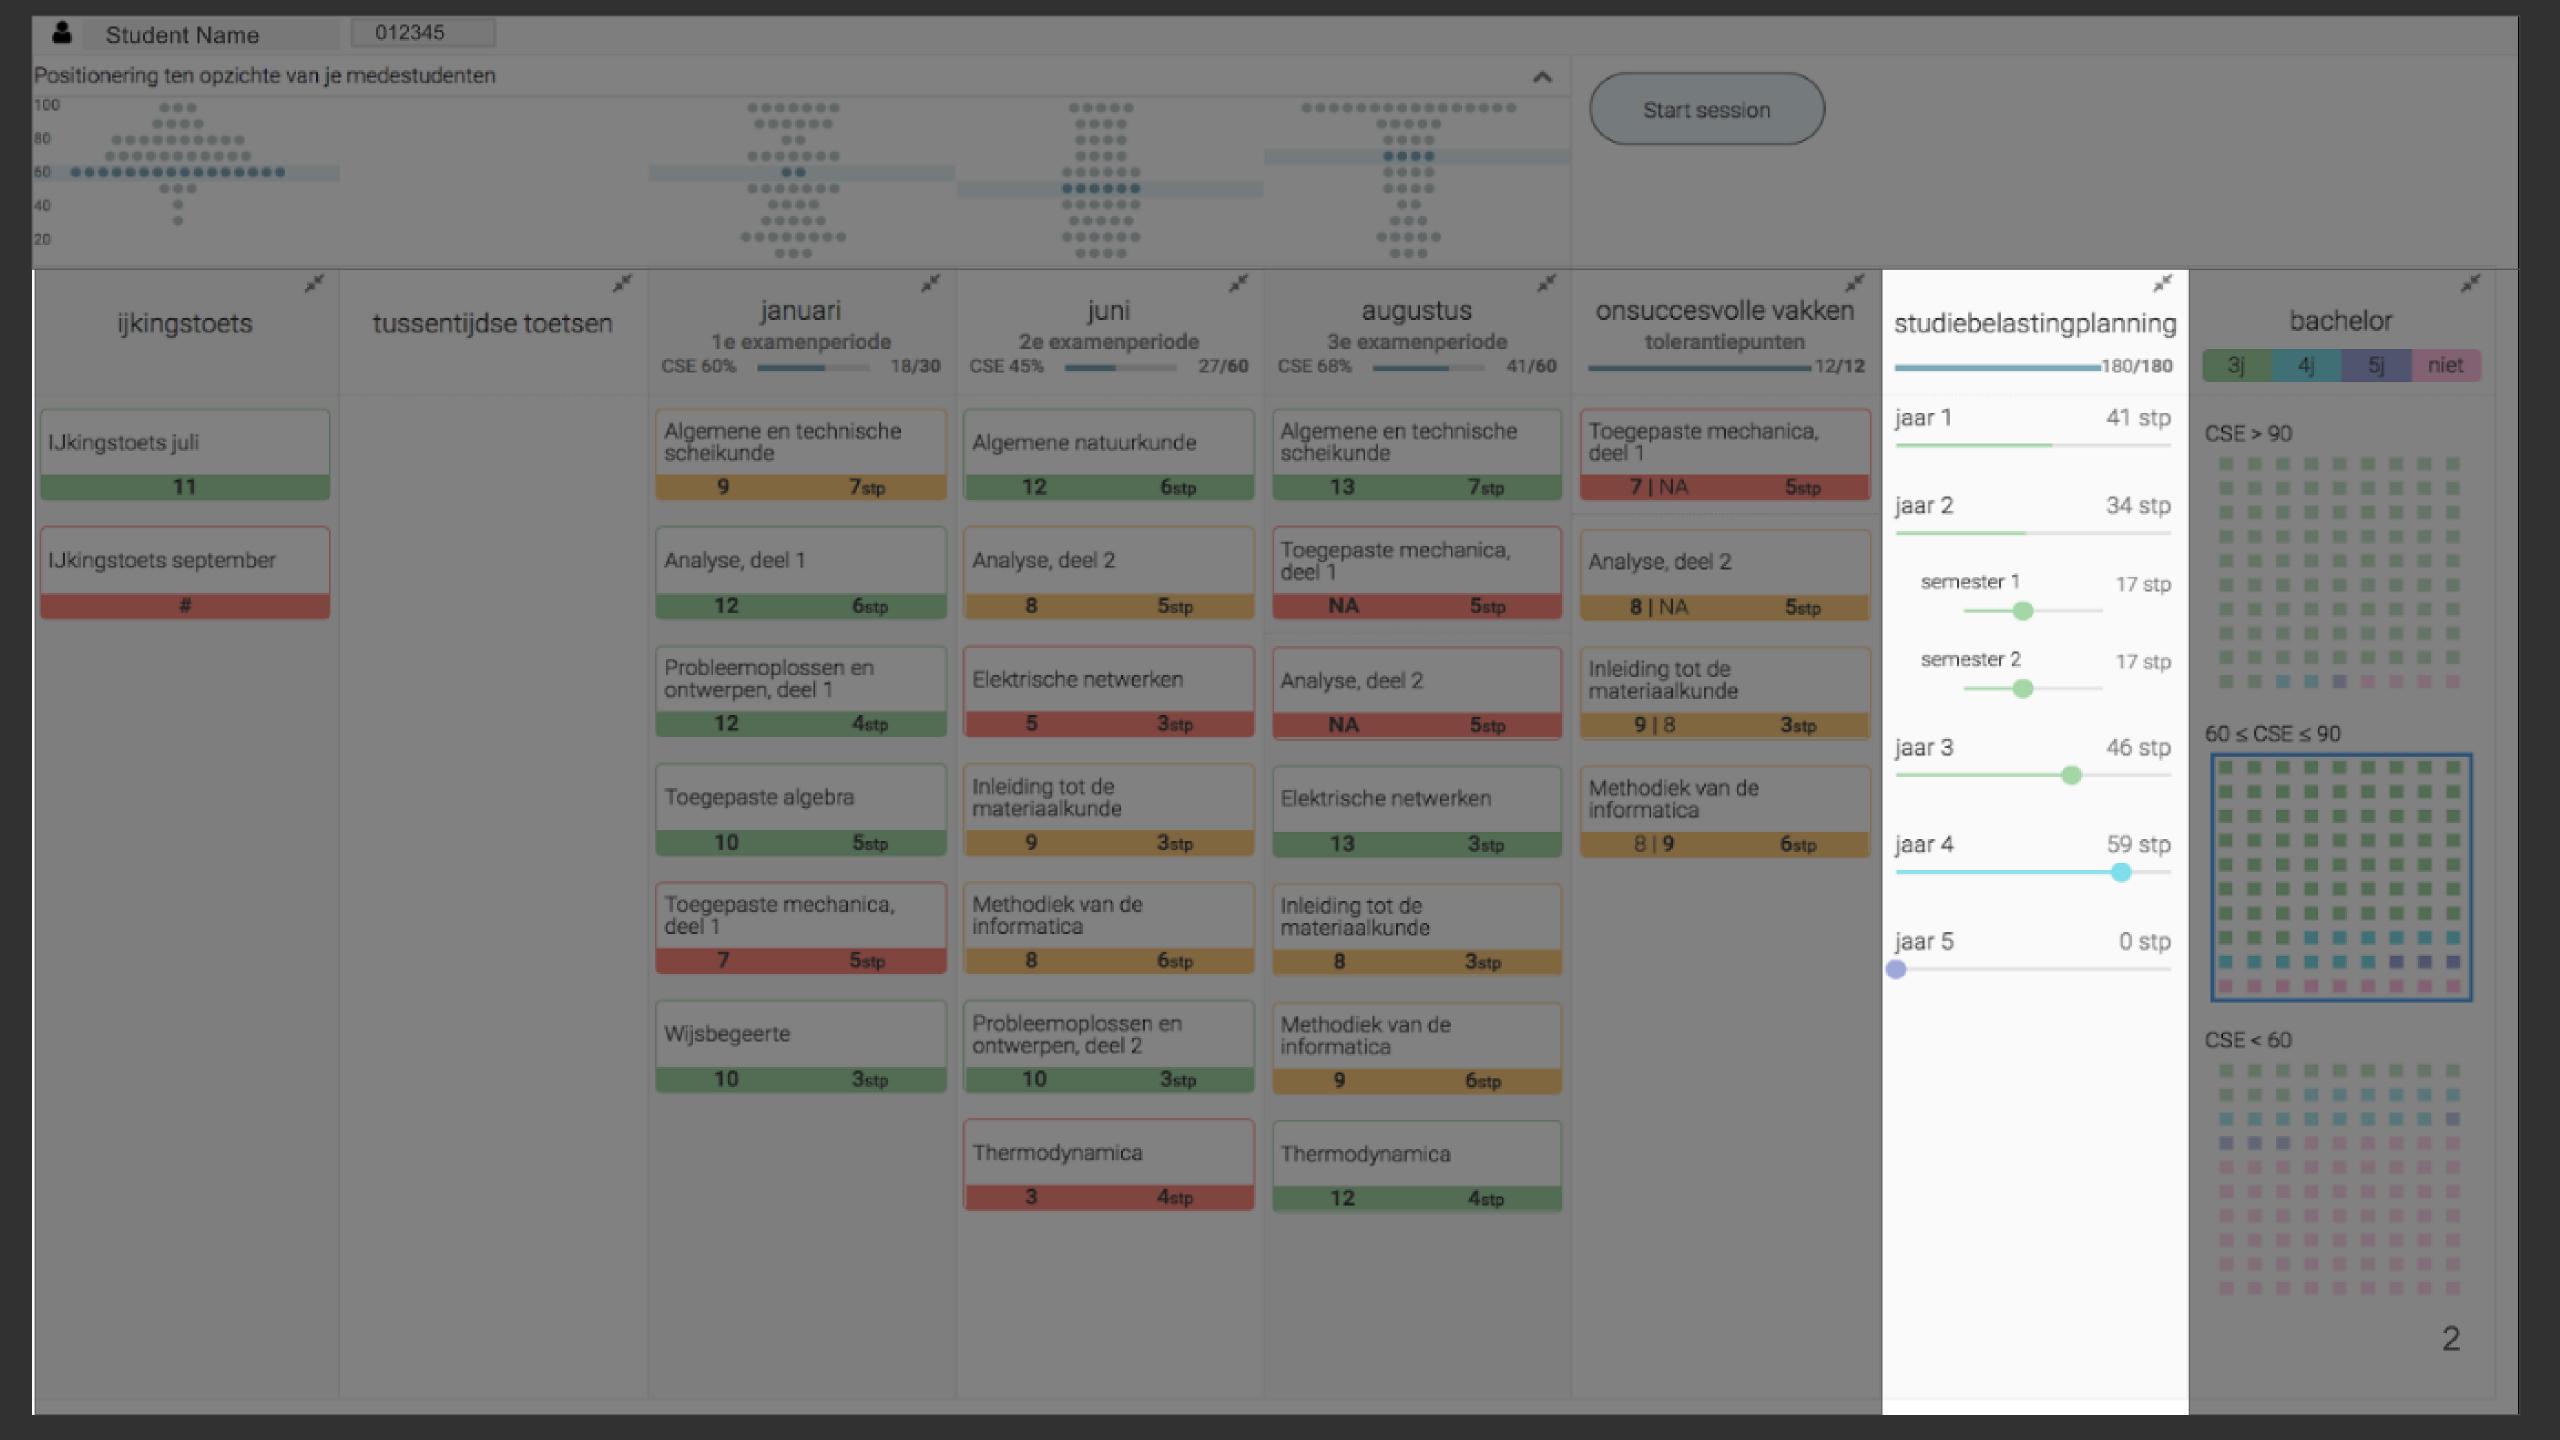

## Personalisation

#### Personalisation

januari

1e examenperiode

CSE 60%

18/30