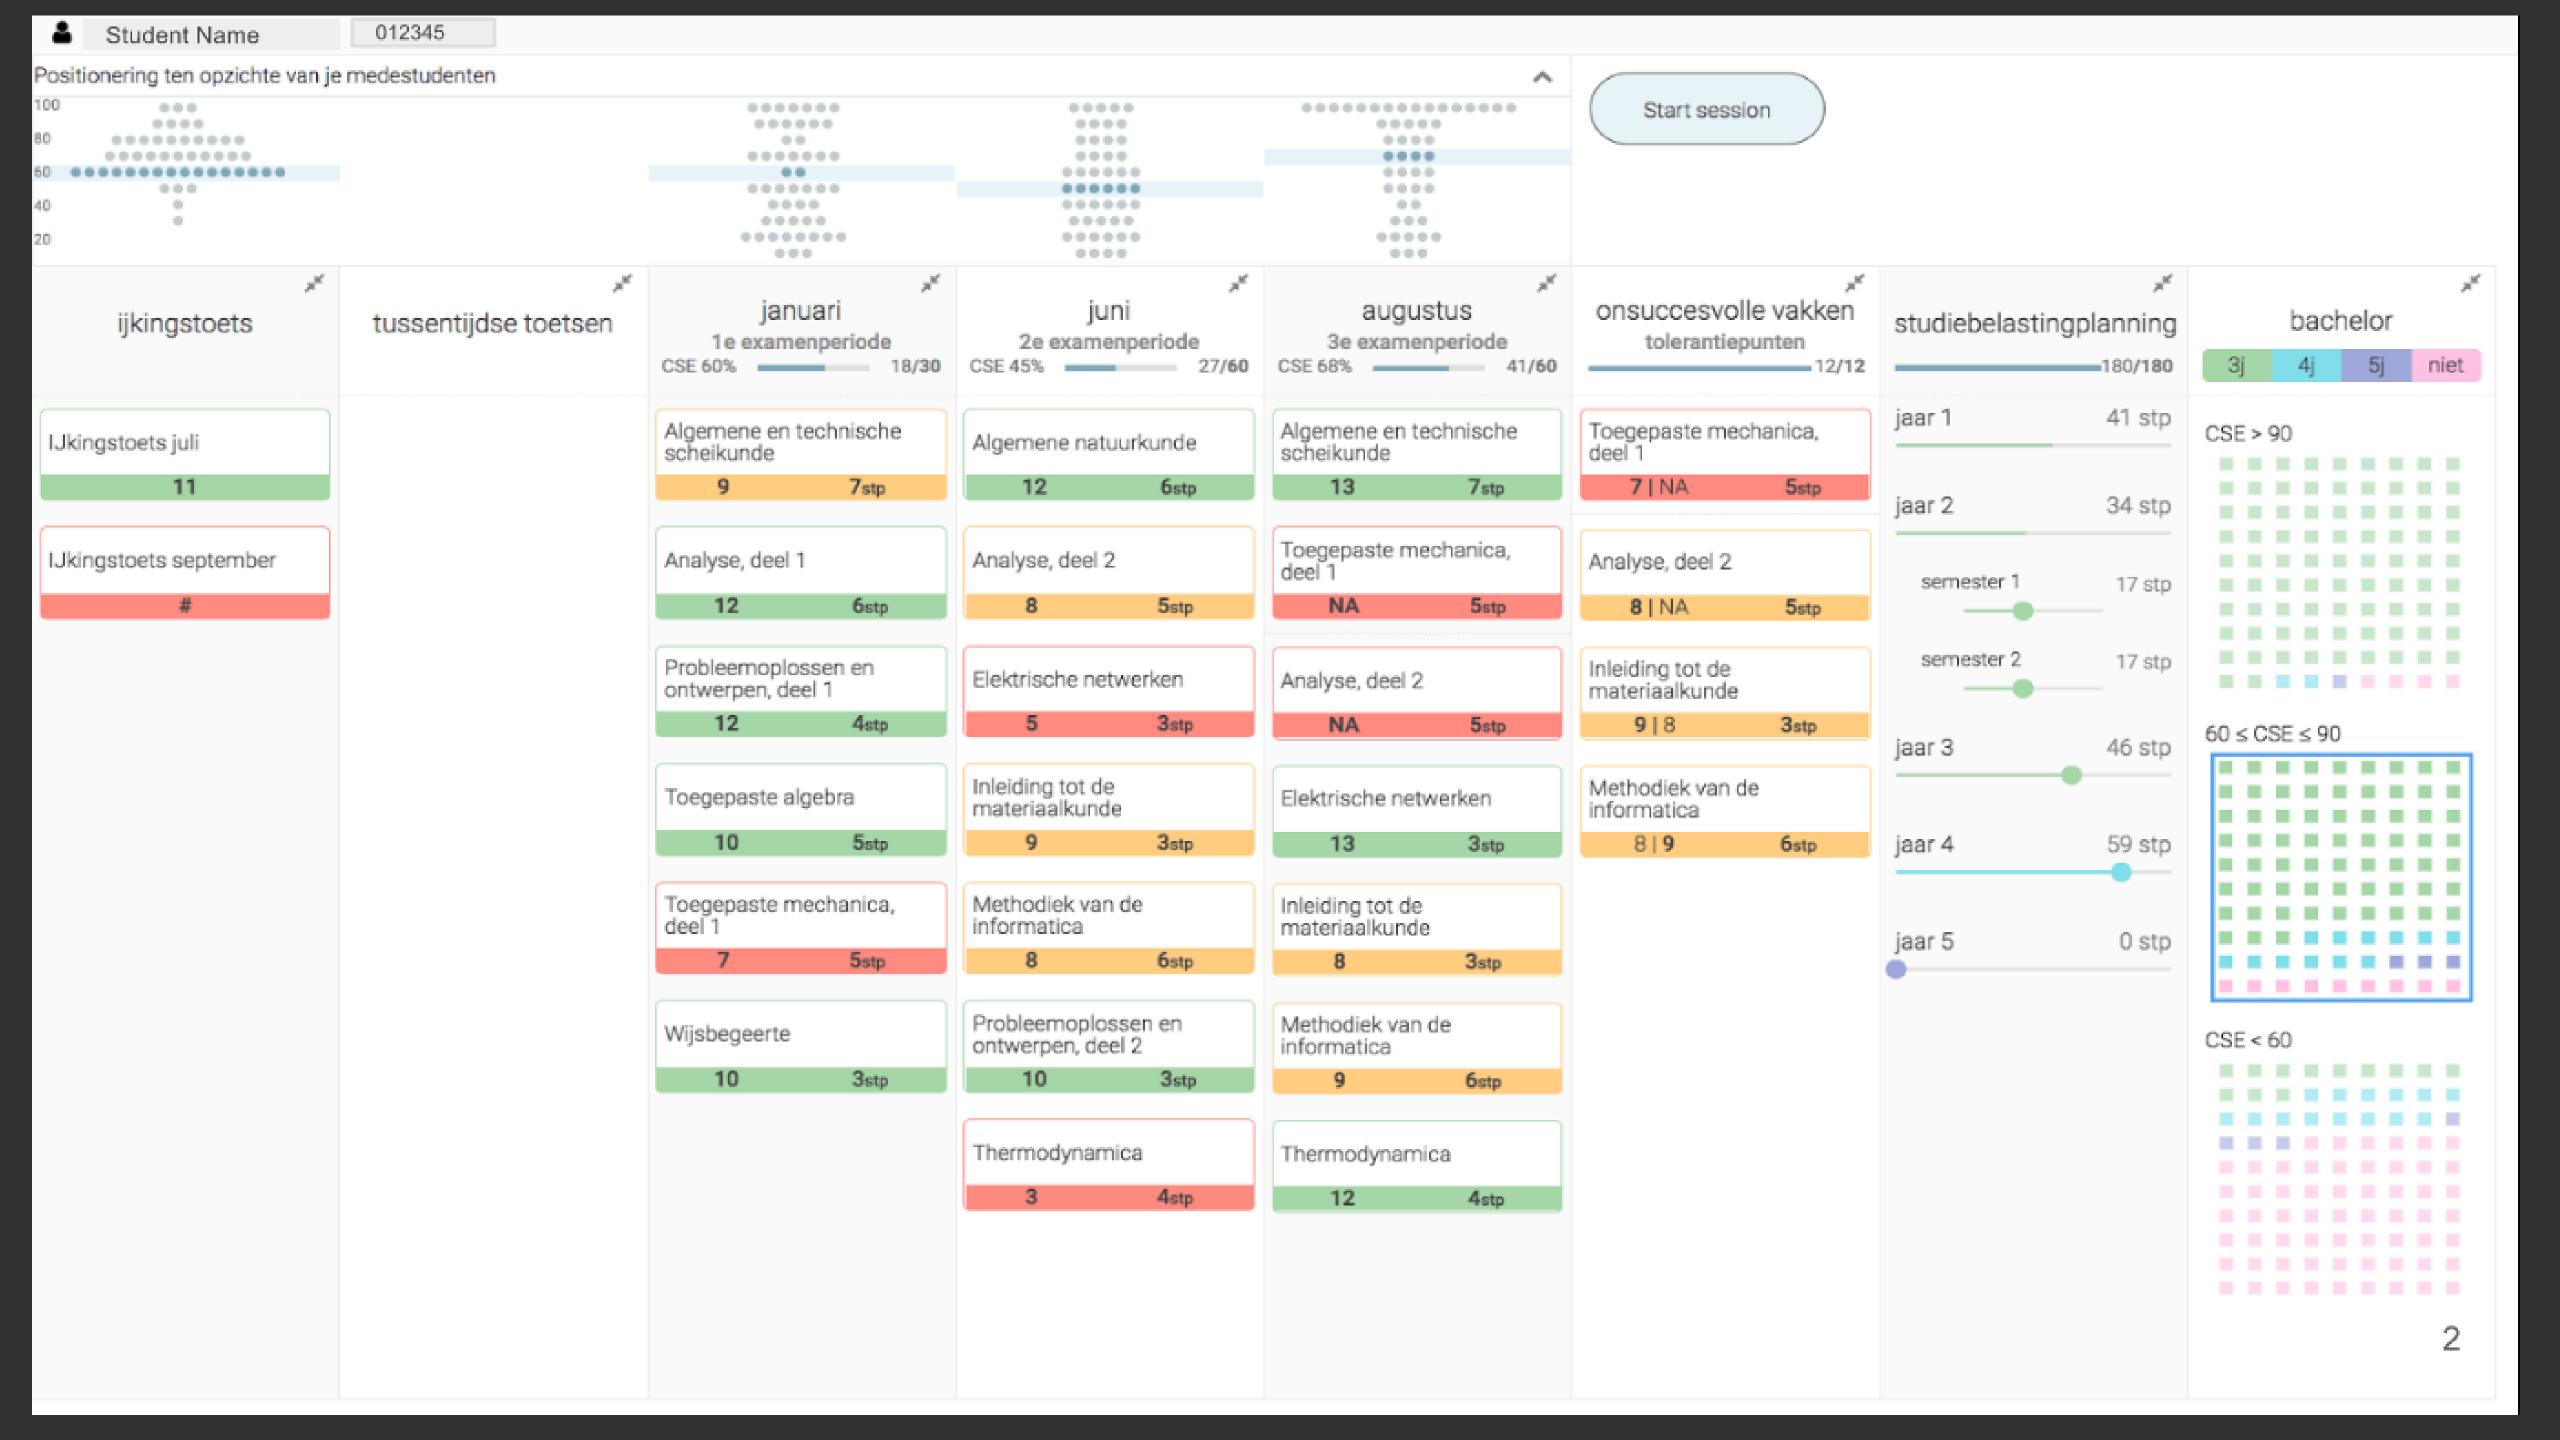

# Personalisation Support dialogue Trigger insights

## Personalisation

#### Personalisation

januari

1e examenperiode

CSE 60%

18/30

# Support dialogue

## Support dialogue

# Trigger insights

### Trigger Insights