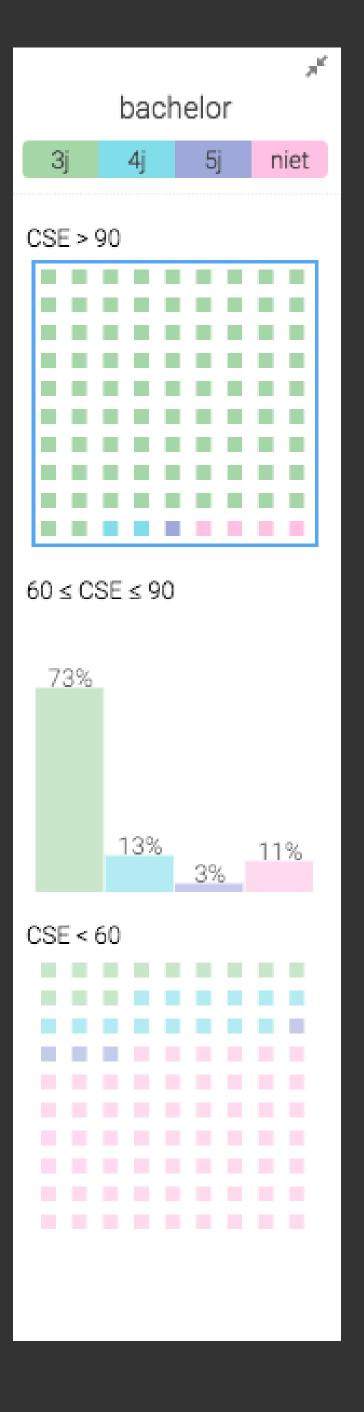

#### Personalisation

januari

1e examenperiode

CSE 60%

18/30

#### Personalisation

43%

Fact-based

Motivation

Overview