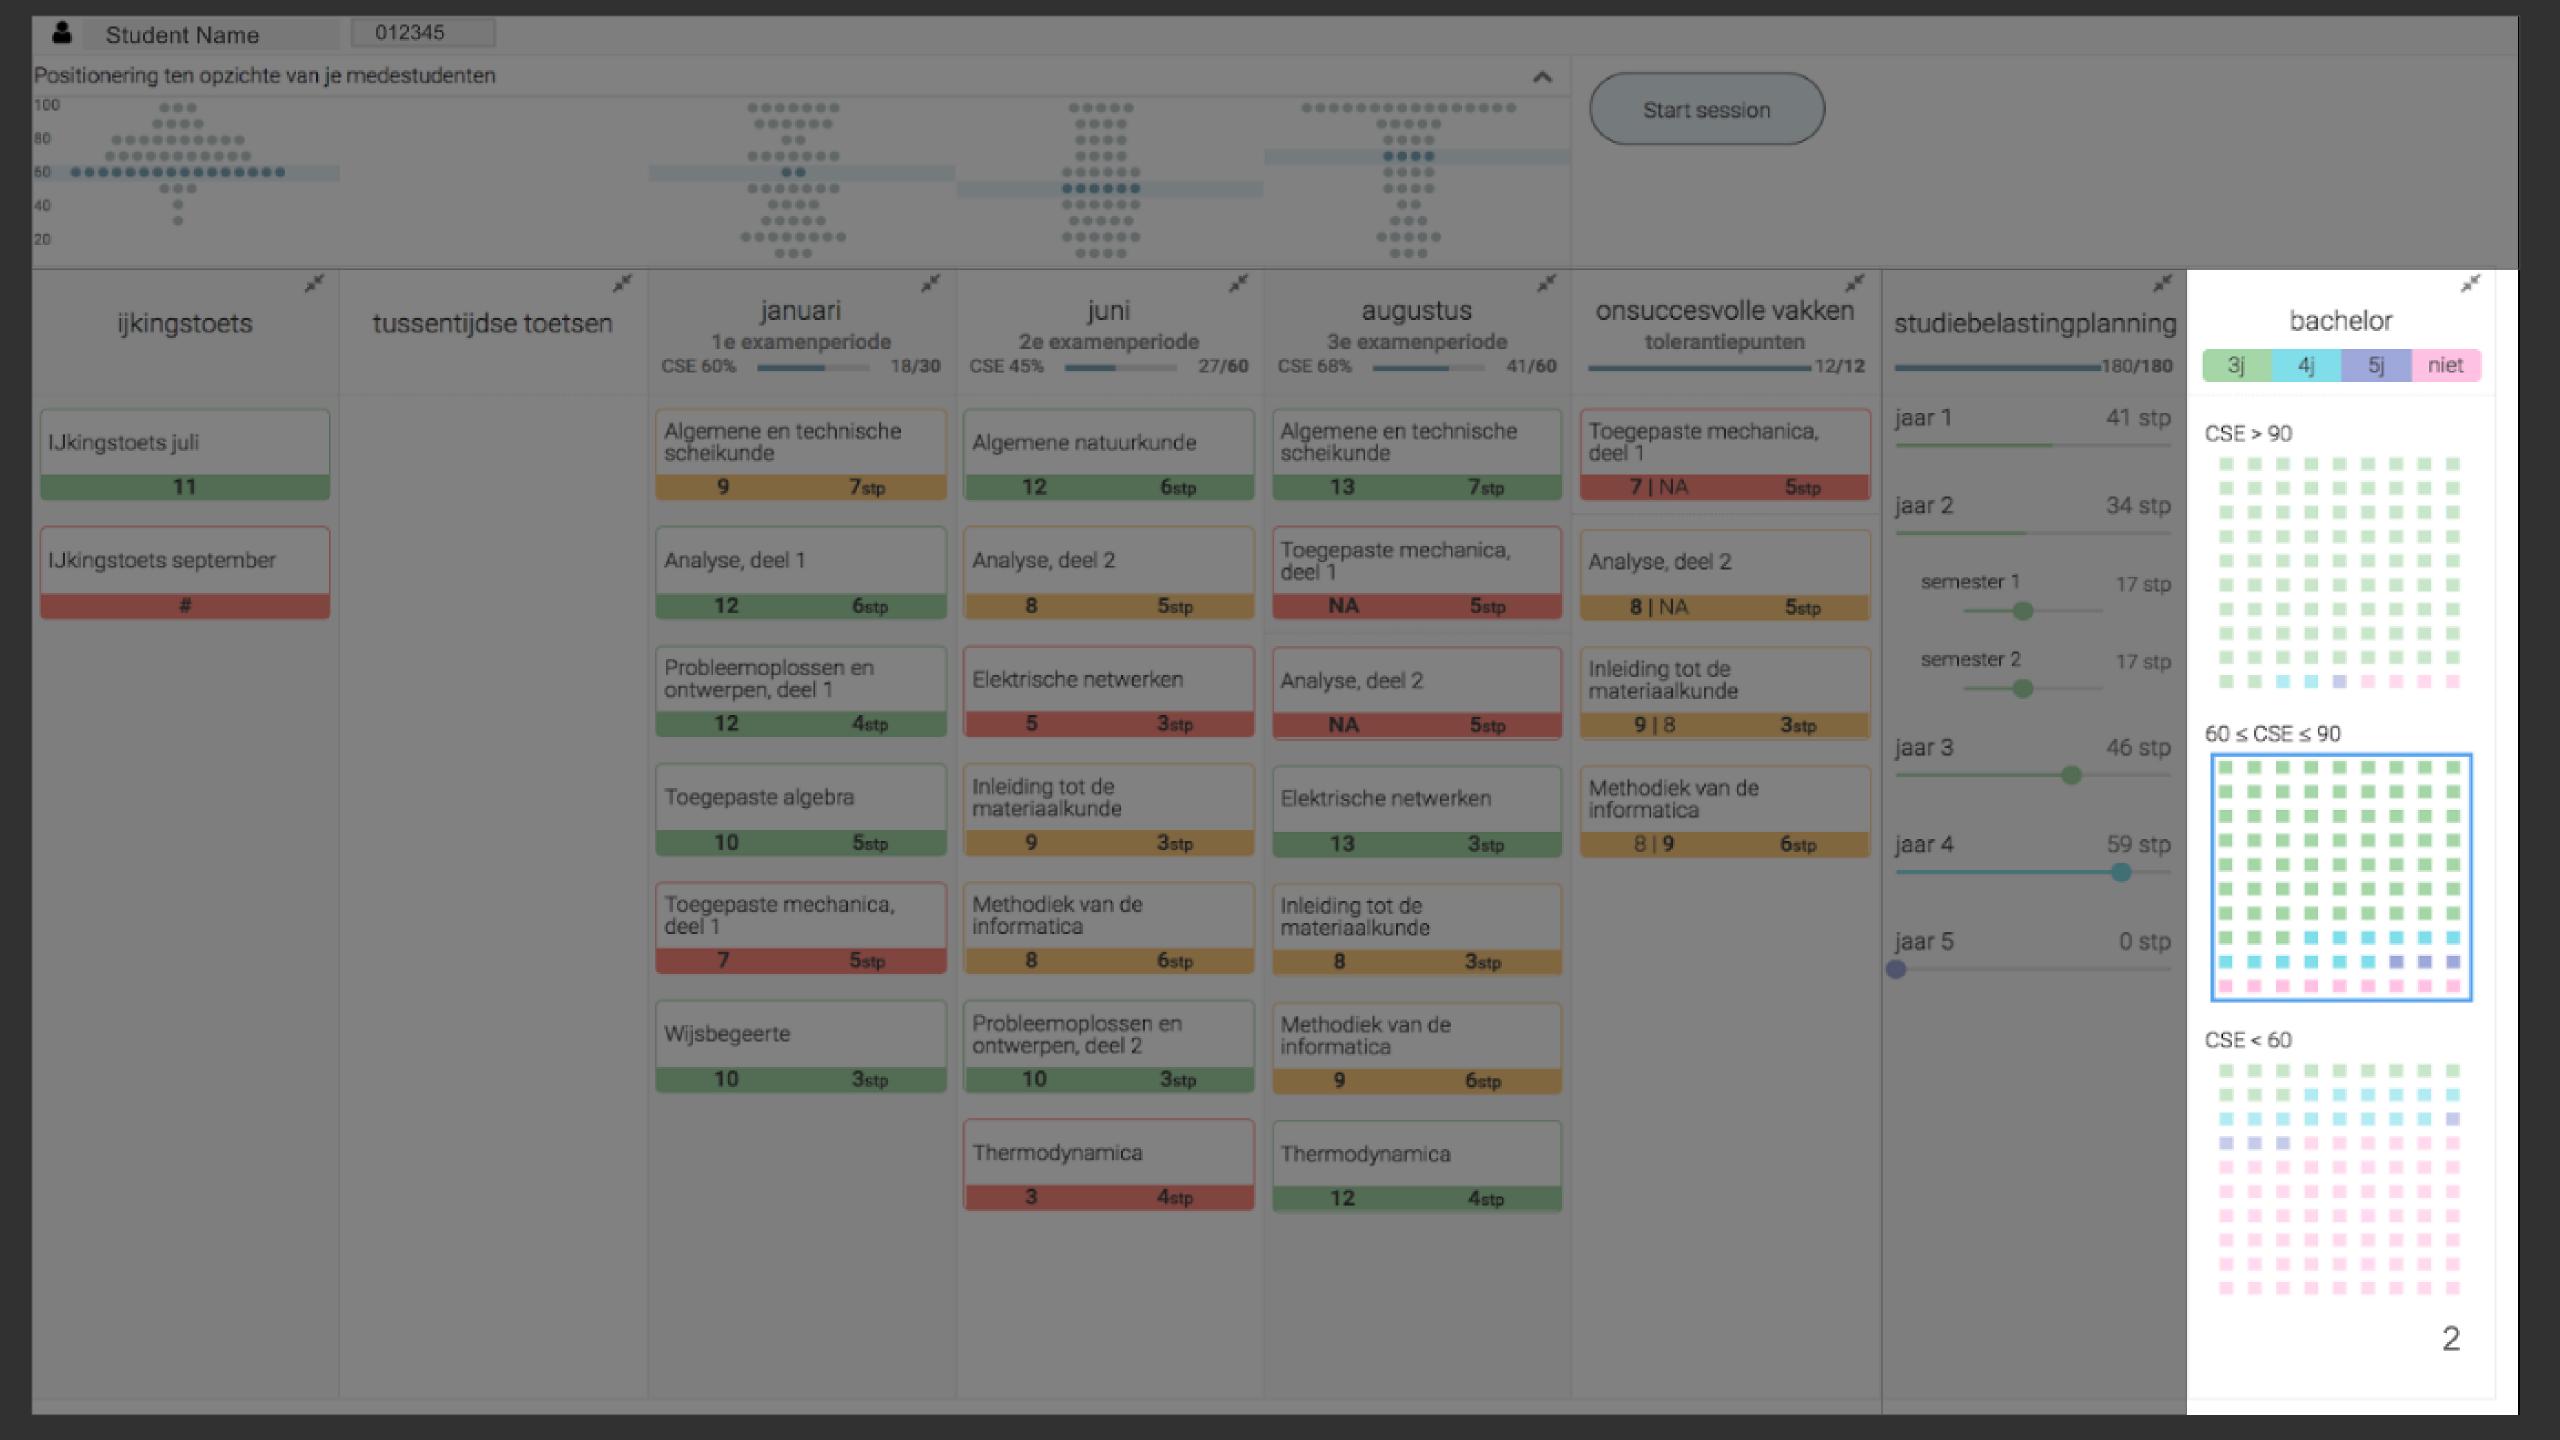

## Personalisation

#### Personalisation

januari

1e examenperiode

CSE 60%

18/30