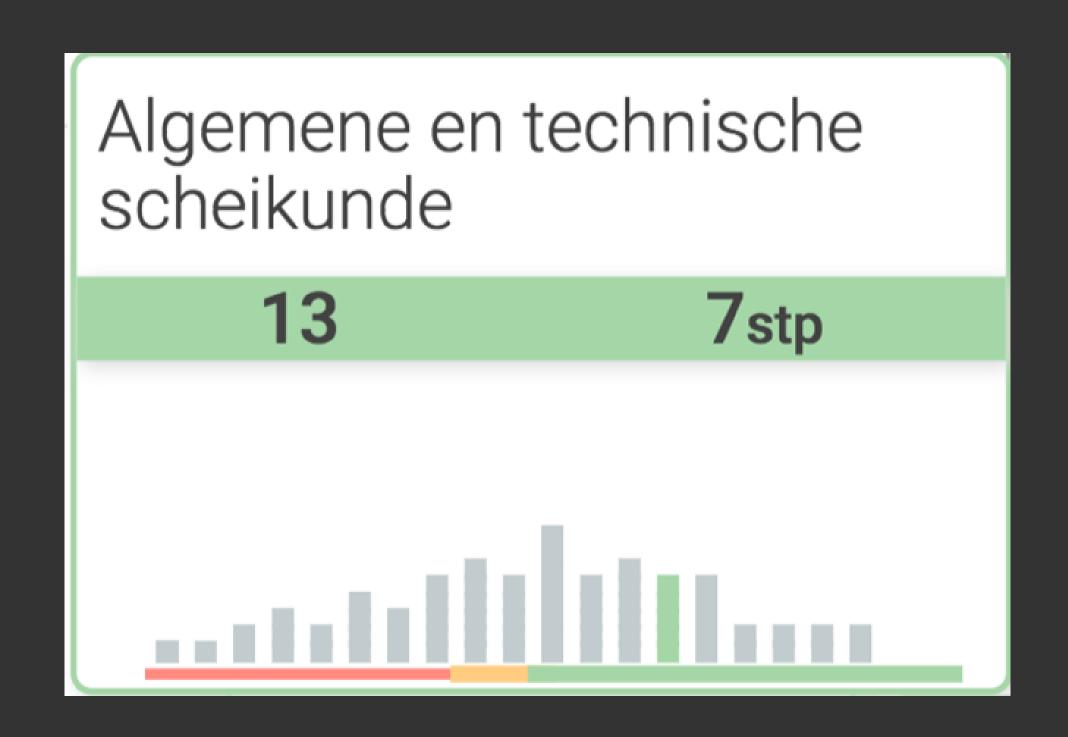

# "The first year of college is arguably the most critical with regard to retention of students"

K.E.Arnold and M.D.Pistili

|                     |                                       |   |     | 5 4 4 84            |           |      | 0.4                                                                                                                                                                                                                                                                                                                                                                                                                                                                                                                                                                                                                                                                                                                                                                                                                                                                                                                                                                                                                                                                                                                                                                                                                                                                                                                                                                                                                                                                                                                                                                                                                                                                                                                                                                                                                                                                                                                                                                                                                                                                                                                            |
|---------------------|---------------------------------------|---|-----|---------------------|-----------|------|--------------------------------------------------------------------------------------------------------------------------------------------------------------------------------------------------------------------------------------------------------------------------------------------------------------------------------------------------------------------------------------------------------------------------------------------------------------------------------------------------------------------------------------------------------------------------------------------------------------------------------------------------------------------------------------------------------------------------------------------------------------------------------------------------------------------------------------------------------------------------------------------------------------------------------------------------------------------------------------------------------------------------------------------------------------------------------------------------------------------------------------------------------------------------------------------------------------------------------------------------------------------------------------------------------------------------------------------------------------------------------------------------------------------------------------------------------------------------------------------------------------------------------------------------------------------------------------------------------------------------------------------------------------------------------------------------------------------------------------------------------------------------------------------------------------------------------------------------------------------------------------------------------------------------------------------------------------------------------------------------------------------------------------------------------------------------------------------------------------------------------|
|                     |                                       |   |     | Resultaat voor % be | rekening  | Type | Situering                                                                                                                                                                                                                                                                                                                                                                                                                                                                                                                                                                                                                                                                                                                                                                                                                                                                                                                                                                                                                                                                                                                                                                                                                                                                                                                                                                                                                                                                                                                                                                                                                                                                                                                                                                                                                                                                                                                                                                                                                                                                                                                      |
| Huidig academiejaar |                                       |   |     |                     |           |      | The state of the s |
| H01A0B              | Analyse, deel 1                       | 6 | stp | 10/20               | 15-16/sep | C    | <u>D</u>                                                                                                                                                                                                                                                                                                                                                                                                                                                                                                                                                                                                                                                                                                                                                                                                                                                                                                                                                                                                                                                                                                                                                                                                                                                                                                                                                                                                                                                                                                                                                                                                                                                                                                                                                                                                                                                                                                                                                                                                                                                                                                                       |
| H01A2A              | Analyse, deel 2                       | 5 | stp | 8/20                | 15-16/sep | T    | _                                                                                                                                                                                                                                                                                                                                                                                                                                                                                                                                                                                                                                                                                                                                                                                                                                                                                                                                                                                                                                                                                                                                                                                                                                                                                                                                                                                                                                                                                                                                                                                                                                                                                                                                                                                                                                                                                                                                                                                                                                                                                                                              |
| H01A4A              | Toegepaste algebra                    | 5 | sto | 11/20               | 15-16/jan | C    | <u>D</u>                                                                                                                                                                                                                                                                                                                                                                                                                                                                                                                                                                                                                                                                                                                                                                                                                                                                                                                                                                                                                                                                                                                                                                                                                                                                                                                                                                                                                                                                                                                                                                                                                                                                                                                                                                                                                                                                                                                                                                                                                                                                                                                       |
| H01A8A              | Algemene en technische scheikunde     | 7 | stp | 10/20               | 15-16/jan | C    | D                                                                                                                                                                                                                                                                                                                                                                                                                                                                                                                                                                                                                                                                                                                                                                                                                                                                                                                                                                                                                                                                                                                                                                                                                                                                                                                                                                                                                                                                                                                                                                                                                                                                                                                                                                                                                                                                                                                                                                                                                                                                                                                              |
| H01B0A              | Toegepaste mechanica, deel 1          | 5 | stp | 13/20               | 15-16/sep | C    | B                                                                                                                                                                                                                                                                                                                                                                                                                                                                                                                                                                                                                                                                                                                                                                                                                                                                                                                                                                                                                                                                                                                                                                                                                                                                                                                                                                                                                                                                                                                                                                                                                                                                                                                                                                                                                                                                                                                                                                                                                                                                                                                              |
| H01B2A              | Algemene natuurkunde                  | 7 | stp | 10/20               | 15-16/sep | C    | D                                                                                                                                                                                                                                                                                                                                                                                                                                                                                                                                                                                                                                                                                                                                                                                                                                                                                                                                                                                                                                                                                                                                                                                                                                                                                                                                                                                                                                                                                                                                                                                                                                                                                                                                                                                                                                                                                                                                                                                                                                                                                                                              |
| H01B4A              | Thermodynamica                        | 3 | stp | 7/20                | 15-16/sep |      | -                                                                                                                                                                                                                                                                                                                                                                                                                                                                                                                                                                                                                                                                                                                                                                                                                                                                                                                                                                                                                                                                                                                                                                                                                                                                                                                                                                                                                                                                                                                                                                                                                                                                                                                                                                                                                                                                                                                                                                                                                                                                                                                              |
| H01B6B              | Methodiek van de informatica          | 6 |     | 10/20               | 15-16/jun | C    | D                                                                                                                                                                                                                                                                                                                                                                                                                                                                                                                                                                                                                                                                                                                                                                                                                                                                                                                                                                                                                                                                                                                                                                                                                                                                                                                                                                                                                                                                                                                                                                                                                                                                                                                                                                                                                                                                                                                                                                                                                                                                                                                              |
| H01B9A              | Probleemoplossen en ontwerpen, deel 1 | 3 | stp | 14/20               | 15-16/jan | C    | B                                                                                                                                                                                                                                                                                                                                                                                                                                                                                                                                                                                                                                                                                                                                                                                                                                                                                                                                                                                                                                                                                                                                                                                                                                                                                                                                                                                                                                                                                                                                                                                                                                                                                                                                                                                                                                                                                                                                                                                                                                                                                                                              |
| H01C2A              | Probleemoplossen en ontwerpen, deel 2 | 3 | stp | 11/20               | 15-16/jun | C    | D                                                                                                                                                                                                                                                                                                                                                                                                                                                                                                                                                                                                                                                                                                                                                                                                                                                                                                                                                                                                                                                                                                                                                                                                                                                                                                                                                                                                                                                                                                                                                                                                                                                                                                                                                                                                                                                                                                                                                                                                                                                                                                                              |
| H01C4B              | Wijsbegeerte                          | 3 | stp | 10/20               | 15-16/jan | C    | D                                                                                                                                                                                                                                                                                                                                                                                                                                                                                                                                                                                                                                                                                                                                                                                                                                                                                                                                                                                                                                                                                                                                                                                                                                                                                                                                                                                                                                                                                                                                                                                                                                                                                                                                                                                                                                                                                                                                                                                                                                                                                                                              |
| H01D0A              | Inleiding tot de materiaalkunde       | 3 | stp | 10/20               | 15-16/sep | C    | D                                                                                                                                                                                                                                                                                                                                                                                                                                                                                                                                                                                                                                                                                                                                                                                                                                                                                                                                                                                                                                                                                                                                                                                                                                                                                                                                                                                                                                                                                                                                                                                                                                                                                                                                                                                                                                                                                                                                                                                                                                                                                                                              |
| H01Z2A              | Elektrische netwerken                 | 3 |     | 12/20               | 15-16/sep | C    | C                                                                                                                                                                                                                                                                                                                                                                                                                                                                                                                                                                                                                                                                                                                                                                                                                                                                                                                                                                                                                                                                                                                                                                                                                                                                                                                                                                                                                                                                                                                                                                                                                                                                                                                                                                                                                                                                                                                                                                                                                                                                                                                              |
|                     |                                       |   |     |                     |           | _    |                                                                                                                                                                                                                                                                                                                                                                                                                                                                                                                                                                                                                                                                                                                                                                                                                                                                                                                                                                                                                                                                                                                                                                                                                                                                                                                                                                                                                                                                                                                                                                                                                                                                                                                                                                                                                                                                                                                                                                                                                                                                                                                                |
|                     |                                       |   |     |                     |           |      |                                                                                                                                                                                                                                                                                                                                                                                                                                                                                                                                                                                                                                                                                                                                                                                                                                                                                                                                                                                                                                                                                                                                                                                                                                                                                                                                                                                                                                                                                                                                                                                                                                                                                                                                                                                                                                                                                                                                                                                                                                                                                                                                |
| Vrijstelling(en)    |                                       |   |     |                     |           |      |                                                                                                                                                                                                                                                                                                                                                                                                                                                                                                                                                                                                                                                                                                                                                                                                                                                                                                                                                                                                                                                                                                                                                                                                                                                                                                                                                                                                                                                                                                                                                                                                                                                                                                                                                                                                                                                                                                                                                                                                                                                                                                                                |
| H01B9A              | Probleemoplossen en ontwerpen, deel 1 | 1 | stp |                     |           | V    |                                                                                                                                                                                                                                                                                                                                                                                                                                                                                                                                                                                                                                                                                                                                                                                                                                                                                                                                                                                                                                                                                                                                                                                                                                                                                                                                                                                                                                                                                                                                                                                                                                                                                                                                                                                                                                                                                                                                                                                                                                                                                                                                |